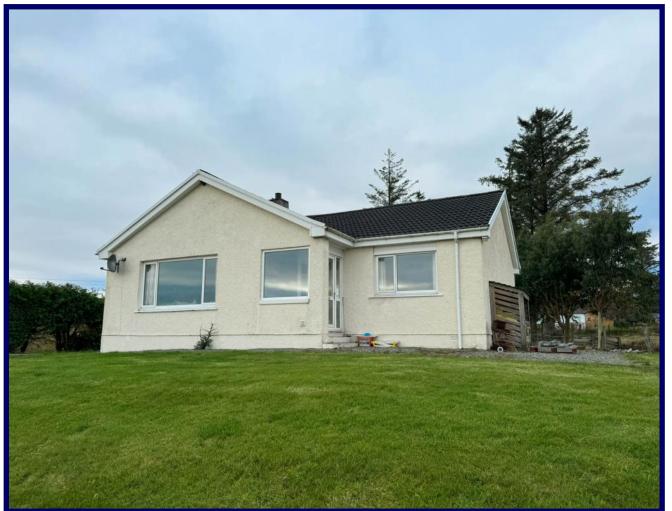

# The Isle of Skye Estate Agency

Portree Office: sales@iosea.co.uk

01478 612 683

Kyle Office: kyle@iosea.co.uk

01599 534 555

Fourwinds, 6 Teangue, Sleat, Isle of Skye, IV44 8RE.

Detached Bungalow
Oil-Fired Central Heating

# **Description:**

Fourwinds, 6 Teangue is a delightful two bedroom bungalow located in the tranquil village of Teangue, Sleat set in and elevated position affording widespread sea views over the Sound of Sleat, towards the Knoydart peninsula and the surrounding area.

Fourwinds is an immaculately presented bungalow set within generous garden grounds in a stunning elevated position boasting widespread sea and mountain views. The property offers ample living space together with well appointed bedrooms. The property has been tastefully modernised by the current owners and within the last year has benefited from all new flooring throughout, a new kitchen/bathroom, new heating system and has been fully rewired throughout.

Externally the subjects are set within generous private garden grounds with a private gravelled drive and ample space for parking to the rear of the property. The garden is mainly laid to lawn with a decking area to the rear providing the ideal spot to sit and enjoy the breathtaking surroundings. The property further hosts a timber garden shed and timber log store.