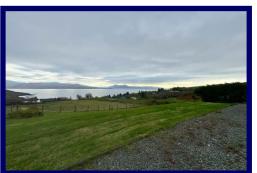

# **Description:**

Fourwinds, 6 Teangue is a delightful two bedroom bungalow located in the tranquil village of Teangue, Sleat set in and elevated position affording widespread sea views over the Sound of Sleat, towards the Knoydart peninsula and the surrounding area.

Fourwinds is an immaculately presented bungalow set within generous garden grounds in a stunning elevated position boasting widespread sea and mountain views. The property offers ample living space together with well appointed bedrooms. The property has been tastefully modernised by the current owners and within the last year has benefited from all new flooring throughout, a new kitchen/bathroom, new heating system and has been fully rewired throughout.

Externally the subjects are set within generous private garden grounds with a private gravelled drive and ample space for parking to the rear of the property. The garden is mainly laid to lawn with a decking area to the rear providing the ideal spot to sit and enjoy the breathtaking surroundings. The property further hosts a timber garden shed and timber log store.