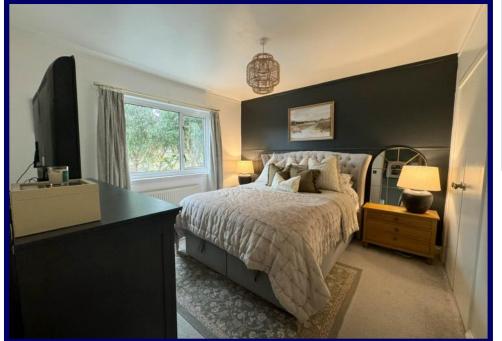

The accommodation within is set out over one floor and comprises of a welcoming entrance vestibule, hallway, lounge, kitchen/dining room, bathroom and two bedrooms. The property further benefits from double glazing, Hive smart oil-fired central heating, an open fireplace and ample built-in storage throughout.

**Bathroom**: 2.41m x 1.76m (7′10 x 5′09)

**Bedroom One**: 3.42m x 3.39m (11'02 x 11'01)

**Bedroom Two**: 3.42m x 3.01m (11'02 x 9'10)