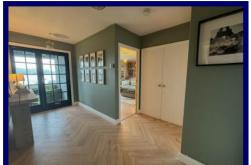

The accommodation within is set out over one floor and comprises of a welcoming entrance vestibule, hallway, lounge, kitchen/dining room, bathroom and two bedrooms. The property further benefits from double glazing, Hive smart oil-fired central heating, an open fireplace and ample built-in storage throughout.

# **Ground Floor:**

**Entrance Vestibule**: 1.83m x 1.48m (5′11 x 4′10)

**Hallway**: 4.73m x 2.88m (15'06 x 9'05) at max.

**Lounge**: 5.29m x 4.26m (17'04 x 13'11)

**Kitchen/Dining Room**: 5.44m x 4.80m (17'10 x 15'09) at max.