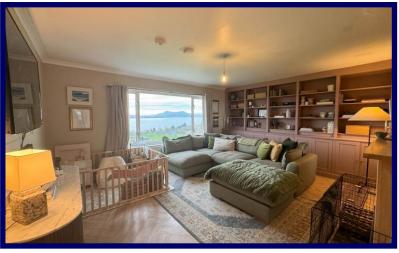

The accommodation within is set out over one floor and comprises of a welcoming entrance vestibule, hallway, lounge, kitchen/dining room, bathroom and two bedrooms. The property further benefits from double glazing, Hive smart oil-fired central heating, an open fireplace and ample built-in storage throughout.

# **Ground Floor:**

**Entrance Vestibule**: 1.83m x 1.48m (5′11 x 4′10)

**Hallway**: 4.73m x 2.88m (15'06 x 9'05) at max.

**Lounge**: 5.29m x 4.26m (17'04 x 13'11)

**Kitchen/Dining Room**: 5.44m x 4.80m (17'10 x 15'09) at max.