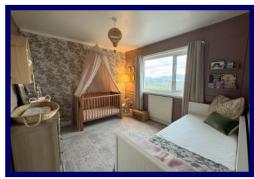

The accommodation within is set out over one floor and comprises of a welcoming entrance vestibule, hallway, lounge, kitchen/dining room, bathroom and two bedrooms. The property further benefits from double glazing, Hive smart oil-fired central heating, an open fireplace and ample built-in storage throughout.

**Bathroom**: 2.41m x 1.76m (7′10 x 5′09)

**Bedroom One**: 3.42m x 3.39m (11'02 x 11'01)

**Bedroom Two**: 3.42m x 3.01m (11'02 x 9'10)