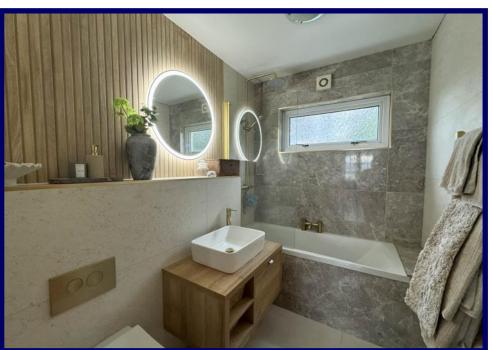

The accommodation within is set out over one floor and comprises of a welcoming entrance vestibule, hallway, lounge, kitchen/dining room, bathroom and two bedrooms. The property further benefits from double glazing, Hive smart oil-fired central heating, an open fireplace and ample built-in storage throughout.

**Bathroom**: 2.41m x 1.76m (7′10 x 5′09)

**Bedroom One**: 3.42m x 3.39m (11'02 x 11'01)

**Bedroom Two**: 3.42m x 3.01m (11'02 x 9'10)