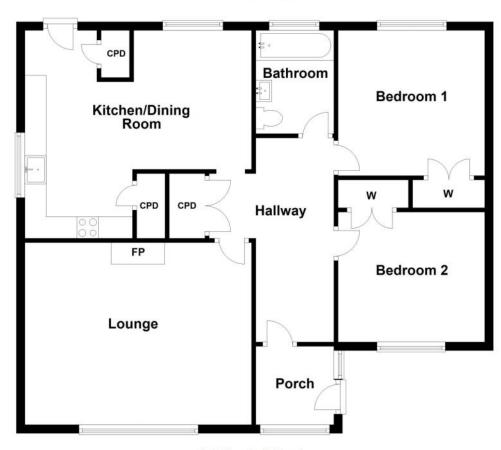

# **Ground Floor:**

**Entrance Vestibule**: 1.83m x 1.48m (5′11 x 4′10)

**Hallway**: 4.73m x 2.88m (15'06 x 9'05) at max.

**Lounge**: 5.29m x 4.26m (17'04 x 13'11)

**Kitchen/Dining Room**: 5.44m x 4.80m (17'10 x 15'09) at max.

**Bathroom**: 2.41m x 1.76m (7′10 x 5′09)

**Bedroom One**: 3.42m x 3.39m (11'02 x 11'01)

**Bedroom Two**: 3.42m x 3.01m (11'02 x 9'10)

#### **Ground Floor**

www.iosea.co.uk

Illustrative only. Not to scale. Plan produced using PlanUp.

It is important that if you retain an interest in the acquisition of this property you arrange for your interest to be formally noted to this Agency, otherwise a sale may be concluded on a closing date set without you having been advised.