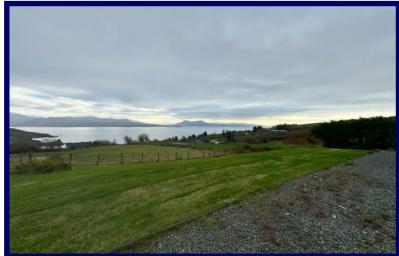

# **Description:**

Fourwinds, 6 Teangue is a delightful two bedroom bungalow located in the tranquil village of Teangue, Sleat set in and elevated position affording widespread sea views over the Sound of Sleat, towards the Knoydart peninsula and the surrounding area.

Fourwinds is an immaculately presented bungalow set within generous garden grounds in a stunning elevated position boasting widespread sea and mountain views. The property offers ample living space together with well appointed bedrooms. The property has been tastefully modernised by the current owners and within the last year has benefited from all new flooring throughout, a new kitchen/bathroom, new heating system and has been fully rewired throughout.

Fourwinds, 6 Teangue provides a fantastic opportunity to purchase a stunning home and must be viewed to appreciate the beautiful setting and views on offer.