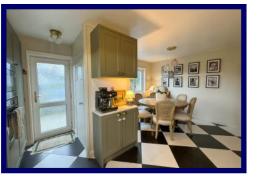

The accommodation within is set out over one floor and comprises of a welcoming entrance vestibule, hallway, lounge, kitchen/dining room, bathroom and two bedrooms. The property further benefits from double glazing, Hive smart oil-fired central heating, an open fireplace and ample built-in storage throughout.

# **Ground Floor:**

**Entrance Vestibule**: 1.83m x 1.48m (5′11 x 4′10)

**Hallway**: 4.73m x 2.88m (15'06 x 9'05) at max.

**Lounge**: 5.29m x 4.26m (17'04 x 13'11)

**Kitchen/Dining Room**: 5.44m x 4.80m (17'10 x 15'09) at max.