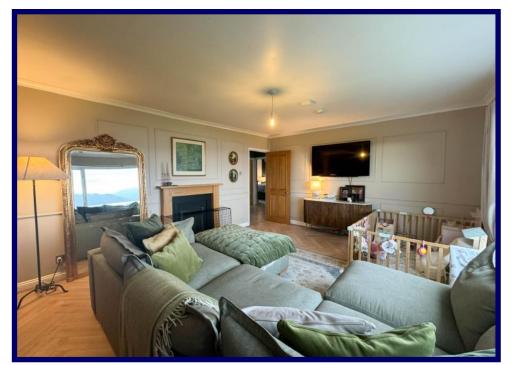

The accommodation within is set out over one floor and comprises of a welcoming entrance vestibule, hallway, lounge, kitchen/dining room, bathroom and two bedrooms. The property further benefits from double glazing, Hive smart oil-fired central heating, an open fireplace and ample built-in storage throughout.

# **Ground Floor:**

**Entrance Vestibule**: 1.83m x 1.48m (5′11 x 4′10)

**Hallway**: 4.73m x 2.88m (15'06 x 9'05) at max.

**Lounge**: 5.29m x 4.26m (17'04 x 13'11)

**Kitchen/Dining Room**: 5.44m x 4.80m (17'10 x 15'09) at max.