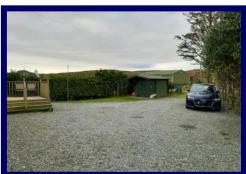

Externally the subjects are set within generous private garden grounds with a private gravelled drive and ample space for parking to the rear of the property. The garden is mainly laid to lawn with a decking area to the rear providing the ideal spot to sit and enjoy the breathtaking surroundings. The property further hosts a timber garden shed and timber log store.