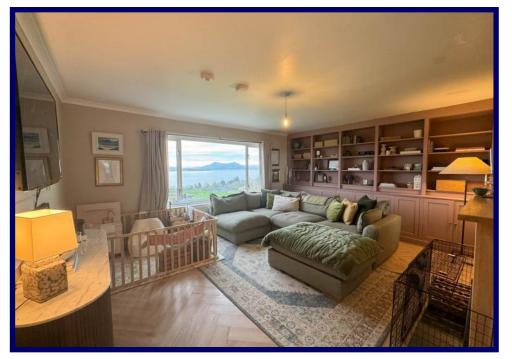

The accommodation within is set out over one floor and comprises of a welcoming entrance vestibule, hallway, lounge, kitchen/dining room, bathroom and two bedrooms. The property further benefits from double glazing, Hive smart oil-fired central heating, an open fireplace and ample built-in storage throughout.

# **Ground Floor:**

**Entrance Vestibule**: 1.83m x 1.48m (5′11 x 4′10)

**Hallway**: 4.73m x 2.88m (15'06 x 9'05) at max.

**Lounge**: 5.29m x 4.26m (17'04 x 13'11)

**Kitchen/Dining Room**: 5.44m x 4.80m (17'10 x 15'09) at max.