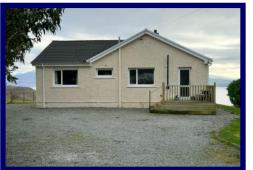

# **Description:**

Fourwinds, 6 Teangue is a delightful two bedroom bungalow located in the tranquil village of Teangue, Sleat set in and elevated position affording widespread sea views over the Sound of Sleat, towards the Knoydart peninsula and the surrounding area.

Fourwinds is an immaculately presented bungalow set within generous garden grounds in a stunning elevated position boasting widespread sea and mountain views. The property offers ample living space together with well appointed bedrooms. The property has been tastefully modernised by the current owners and within the last year has benefited from all new flooring throughout, a new kitchen/bathroom, new heating system and has been fully rewired throughout.