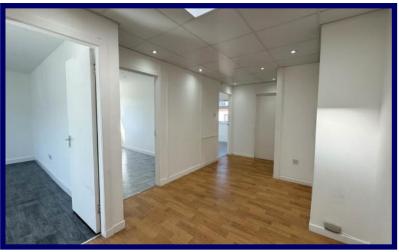

The well-maintained premises is set out over two levels and comprises of; entrance vestibule on the ground floor. The first floor comprises; landing, main area, reception area, kitchenette, W.C., and three offices. The building also benefits from a separate stairway, accessed via an external door, from where there is an accessible chairlift leading up to the first floor.