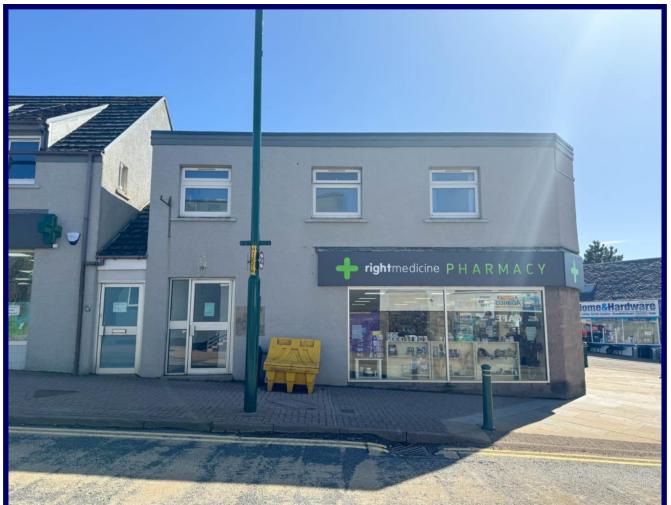

## Commercial Offices, Station Road, Kyle of Lochalsh, IV40 8AE.

Floor Space of Approx. 86.2 sq. metres

Offers a Variety of Options (Subject to Planning)

Central Location

Must Be Viewed

Rent: £9,000 pa

Kitchen Area, W.C. & Office Spaces

The premises is a two storey property located in a prominent position on the busy main street in the centre of Kyle of Lochalsh. The offices had previously operated as a successful dental practice, however, offers the potential for a variety of uses, subject to necessary planning or change of use consent. The premises extends to approximately 86.2 square meters and offers the potential to be split into separate units offering a variety of uses.

### Location:

Kyle of Lochalsh is a large busy village and offers the amenities you would expect of a thriving area with a supermarket, garage, several shops, hotels and restaurants and with facilities of a dentist, medical centre, swimming pool & gym. There are bus and railway links, with a regular train service operating to Inverness the capital of the Highlands, which is approximately 82 miles to the east. The location offers the advantages of passing trade with year round local custom plus the many visitors who visit and travel through the area during the year on their journey to Skye.