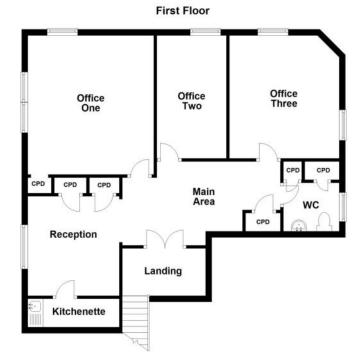

The well-maintained premises is set out over two levels and comprises of; entrance vestibule on the ground floor. The first floor comprises; landing, main area, reception area, kitchenette, W.C., and three offices. The building also benefits from a separate stairway, accessed via an external door, from where there is an accessible chairlift leading up to the first floor.