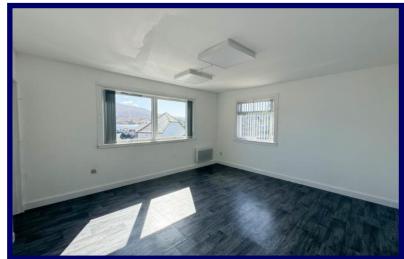

The well-maintained premises is set out over two levels and comprises of; entrance vestibule on the ground floor. The first floor comprises; landing, main area, reception area, kitchenette, W.C., and three offices. The building also benefits from a separate stairway, accessed via an external door, from where there is an accessible chairlift leading up to the first floor.