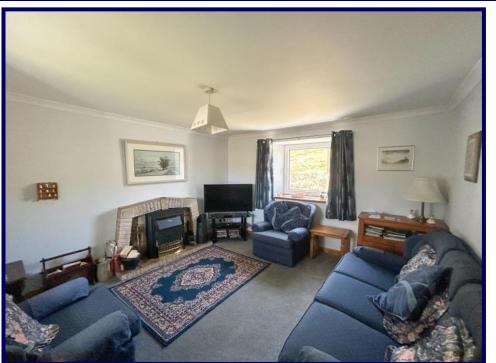

The accommodation within comprises of: entrance hallway, lounge, kitchen and bathroom on the ground floor. The first floor hosts a landing and two bedrooms. The property further benefits from UPVC double glazing, storage heating and an open fire in the lounge.

### **Ground Floor:**

**Entrance Hall:** 2.49m x 3.85m (8'01" x 12'07") at max.

**Lounge:** 3.75m x 3.52m (12'03" x 11'06").

**Kitchen:** 3.75m x 2.40m (12'03" x 7'10").

**Bathroom:** 2.56m x 1.46m (8'04" x 4'09").