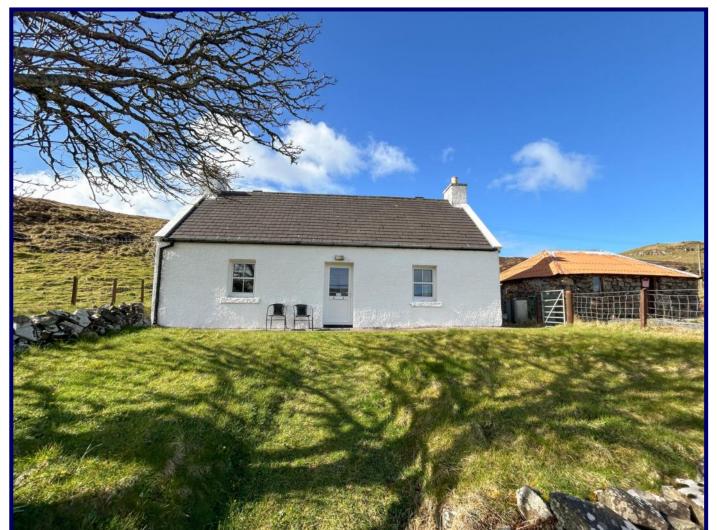

### **Description:**

Waterfall Cottage is a delightful two bedroom detached cottage located in the rural township of Holmisdale. The cottage occupies an elevated position within a 1.93 acre small holding boasting widespread views over the surrounding area.

Waterfall Cottage is a two-bedroom detached property set within a small holding extending to 1.93 acres or thereby . The property has been well maintained by the current owners and is currently operating as a holiday let.

Externally the property sits within fully enclosed garden grounds. The garden hosts a stone byre which offers the potential to be converted subject to all the necessary consents. Surrounding the immediate garden grounds is a small holding extending to approximately 1.93 acres or thereby. The property is accessed via a private drive which leads to private parking to the side of the property.