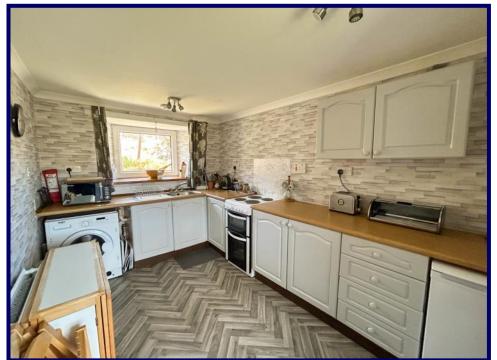

### **Ground Floor:**

**Entrance Hall:** 2.49m x 3.85m (8'01" x 12'07") at max.

**Lounge:** 3.75m x 3.52m (12'03" x 11'06").

**Kitchen:** 3.75m x 2.40m (12'03" x 7'10").

**Bathroom:** 2.56m x 1.46m (8'04" x 4'09").