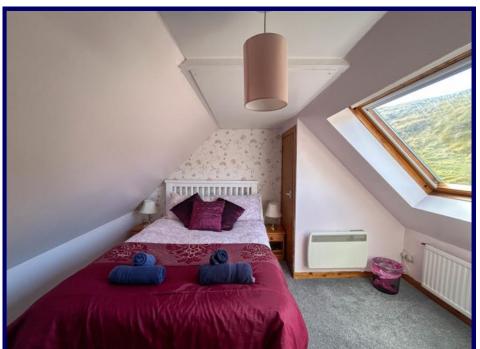

The accommodation within comprises of: entrance hallway, lounge, kitchen and bathroom on the ground floor. The first floor hosts a landing and two bedrooms. The property further benefits from UPVC double glazing, storage heating and an open fire in the lounge.

# **First Floor:**

**Landing:** 2.48m x 1.81m (8'01" x 5'11") at max.

**Bedroom One:** 3.60m x 3.43m (11'09" x 11'03") at max.

**Bedroom Two:** 3.59m x 3.25m (11'09" x 10'08") at max.