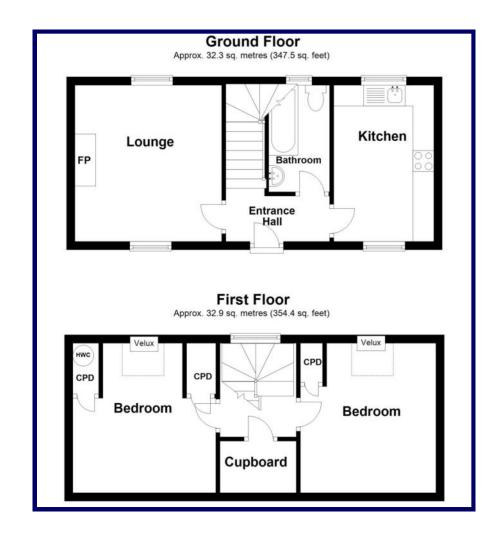

The accommodation within comprises of: entrance hallway, lounge, kitchen and bathroom on the ground floor. The first floor hosts a landing and two bedrooms. The property further benefits from UPVC double glazing, storage heating and an open fire in the lounge.

### **Ground Floor:**

**Entrance Hall:** 2.49m x 3.85m (8'01" x 12'07") at max.

**Lounge:** 3.75m x 3.52m (12'03" x 11'06").

**Kitchen:** 3.75m x 2.40m (12'03" x 7'10").

**Bathroom:** 2.56m x 1.46m (8'04" x 4'09").

# **First Floor:**

**Landing:** 2.48m x 1.81m (8'01" x 5'11") at max.

**Bedroom One:** 3.60m x 3.43m (11'09" x 11'03") at max.

**Bedroom Two:** 3.59m x 3.25m (11'09" x 10'08") at max.