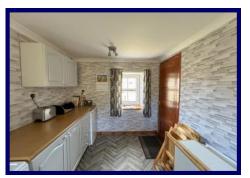

### **Ground Floor:**

**Entrance Hall:** 2.49m x 3.85m (8'01" x 12'07") at max.

**Lounge:** 3.75m x 3.52m (12'03" x 11'06").

**Kitchen:** 3.75m x 2.40m (12'03" x 7'10").

**Bathroom:** 2.56m x 1.46m (8'04" x 4'09").