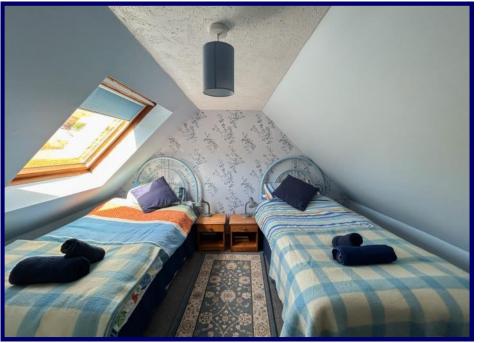

The accommodation within comprises of: entrance hallway, lounge, kitchen and bathroom on the ground floor. The first floor hosts a landing and two bedrooms. The property further benefits from UPVC double glazing, storage heating and an open fire in the lounge.

# **First Floor:**

**Landing:** 2.48m x 1.81m (8'01" x 5'11") at max.

**Bedroom One:** 3.60m x 3.43m (11'09" x 11'03") at max.

**Bedroom Two:** 3.59m x 3.25m (11'09" x 10'08") at max.