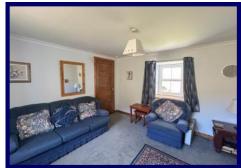

The accommodation within comprises of: entrance hallway, lounge, kitchen and bathroom on the ground floor. The first floor hosts a landing and two bedrooms. The property further benefits from UPVC double glazing, storage heating and an open fire in the lounge.

### **Ground Floor:**

**Entrance Hall:** 2.49m x 3.85m (8'01" x 12'07") at max.

**Lounge:** 3.75m x 3.52m (12'03" x 11'06").

**Kitchen:** 3.75m x 2.40m (12'03" x 7'10").

**Bathroom:** 2.56m x 1.46m (8'04" x 4'09").