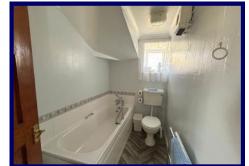

### **Ground Floor:**

**Entrance Hall:** 2.49m x 3.85m (8'01" x 12'07") at max.

**Lounge:** 3.75m x 3.52m (12'03" x 11'06").

**Kitchen:** 3.75m x 2.40m (12'03" x 7'10").

**Bathroom:** 2.56m x 1.46m (8'04" x 4'09").