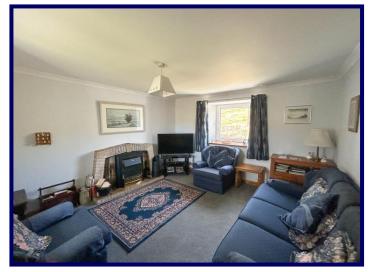

The accommodation within comprises of: entrance hallway, lounge, kitchen and bathroom on the ground floor. The first floor hosts a landing and two bedrooms. The property further benefits from UPVC double glazing, storage heating and an open fire in the lounge.

### **Ground Floor:**

**Entrance Hall:** 2.49m x 3.85m (8'01" x 12'07") at max.

**Lounge:** 3.75m x 3.52m (12'03" x 11'06").

**Kitchen:** 3.75m x 2.40m (12'03" x 7'10").

**Bathroom:** 2.56m x 1.46m (8'04" x 4'09").