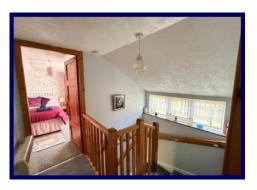

The accommodation within comprises of: entrance hallway, lounge, kitchen and bathroom on the ground floor. The first floor hosts a landing and two bedrooms. The property further benefits from UPVC double glazing, storage heating and an open fire in the lounge.

# **First Floor:**

**Landing:** 2.48m x 1.81m (8'01" x 5'11") at max.

**Bedroom One:** 3.60m x 3.43m (11'09" x 11'03") at max.

**Bedroom Two:** 3.59m x 3.25m (11'09" x 10'08") at max.