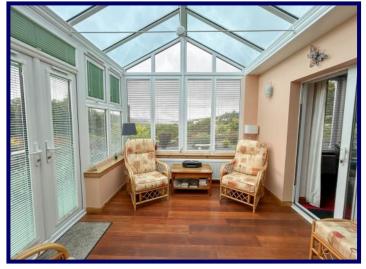

Internally the accommodation comprises of a welcoming entrance porch, hallway, dining room, kitchen, utility room, lounge, conservatory, shower room and three bedrooms (1 en-suite). The property further benefits from double glazing, oil fired central heating, multi-fuel stove in the conservatory and ample built-in storage throughout.

 $(10'00" \times 3'09").$ 

**Bedroom Two:** 3.08m x 2.98m (10'01" x

9'09") at max.

**Bedroom Three:** 2.83m x 3.60m (9'03" x

11'09) at max.

**Lounge:** 4.87 x 4.28 (15'11" x 14'00").

**Conservatory:** 3.86m x 3.14m (12'07" x