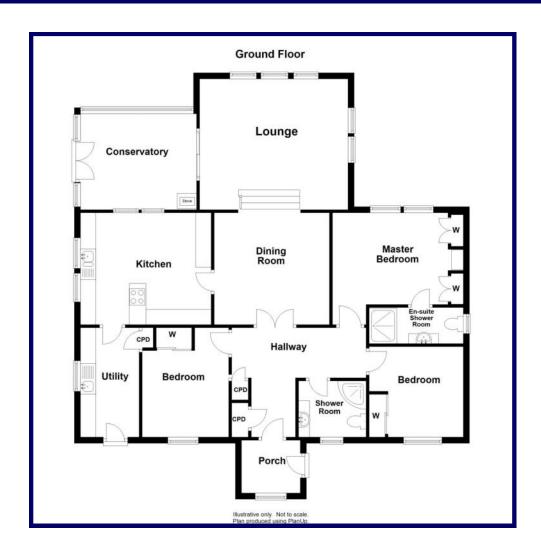

Internally the accommodation comprises of a welcoming entrance porch, hallway, dining room, kitchen, utility room, lounge, conservatory, shower room and three bedrooms (1 en-suite). The property further benefits from double glazing, oil fired central heating, multi-fuel stove in the conservatory and ample built-in storage throughout.

## **Ground Floor:**

**Entrance Porch:** 1.91m x 1.73m (6′03″ x

5'08").

**Hallway:** 4.35m x 3.59m (14'03" x

11'09") at max.

**Kitchen:** 4.28m x 3.67m (14'00" x

12′00″).

**Utility Room:** 3.60m x 1.92m (11'09" x

6'03").

**Dining Room:** 3.77m x 3.66m (12'04" x

12'00").

**Shower Room:** 2.21m x 1.84m (7′03″ x

6'00").

Master Bedroom: 4.28m x 3.65m

(14'00" x 11'11) at max.

Master En-Suite: 3.07m x 1.16m

 $(10'00" \times 3'09").$ 

**Bedroom Two:** 3.08m x 2.98m (10'01" x

9'09") at max.

**Bedroom Three:** 2.83m x 3.60m (9'03" x

11'09) at max.

**Lounge:** 4.87 x 4.28 (15'11" x 14'00").

**Conservatory:** 3.86m x 3.14m (12'07" x