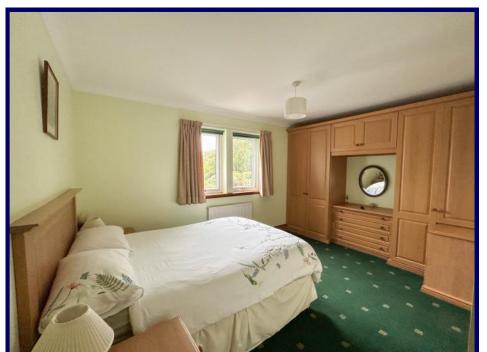

Internally the accommodation comprises of a welcoming entrance porch, hallway, dining room, kitchen, utility room, lounge, conservatory, shower room and three bedrooms (1 en-suite). The property further benefits from double glazing, oil fired central heating, multi-fuel stove in the conservatory and ample built-in storage throughout.

6'03").

**Dining Room:** 3.77m x 3.66m (12'04" x

12'00").

**Shower Room:** 2.21m x 1.84m (7′03″ x

6'00").

Master Bedroom: 4.28m x 3.65m

(14'00" x 11'11) at max.

Master En-Suite: 3.07m x 1.16m