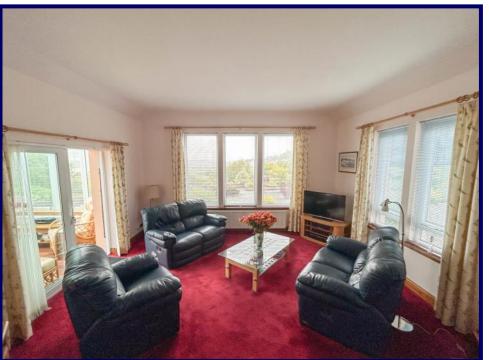

Internally the accommodation comprises of a welcoming entrance porch, hallway, dining room, kitchen, utility room, lounge, conservatory, shower room and three bedrooms (1 en-suite). The property further benefits from double glazing, oil fired central heating, multi-fuel stove in the conservatory and ample built-in storage throughout.