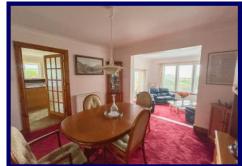

Internally the accommodation comprises of a welcoming entrance porch, hallway, dining room, kitchen, utility room, lounge, conservatory, shower room and three bedrooms (1 en-suite). The property further benefits from double glazing, oil fired central heating, multi-fuel stove in the conservatory and ample built-in storage throughout.

6'03").

**Dining Room:** 3.77m x 3.66m (12'04" x

12'00").

**Shower Room:** 2.21m x 1.84m (7′03″ x

6'00").

Master Bedroom: 4.28m x 3.65m

(14'00" x 11'11) at max.

Master En-Suite: 3.07m x 1.16m