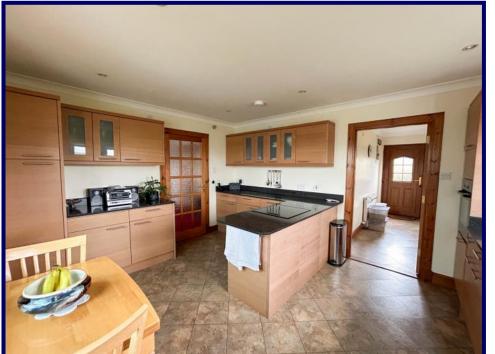

Internally the accommodation comprises of a welcoming entrance porch, hallway, dining room, kitchen, utility room, lounge, conservatory, shower room and three bedrooms (1 en-suite). The property further benefits from double glazing, oil fired central heating, multi-fuel stove in the conservatory and ample built-in storage throughout.

## **Ground Floor:**

**Entrance Porch:** 1.91m x 1.73m (6′03″ x

5'08").

**Hallway:** 4.35m x 3.59m (14'03" x

11'09") at max.

**Kitchen:** 4.28m x 3.67m (14'00" x

12′00″).

**Utility Room:** 3.60m x 1.92m (11'09" x