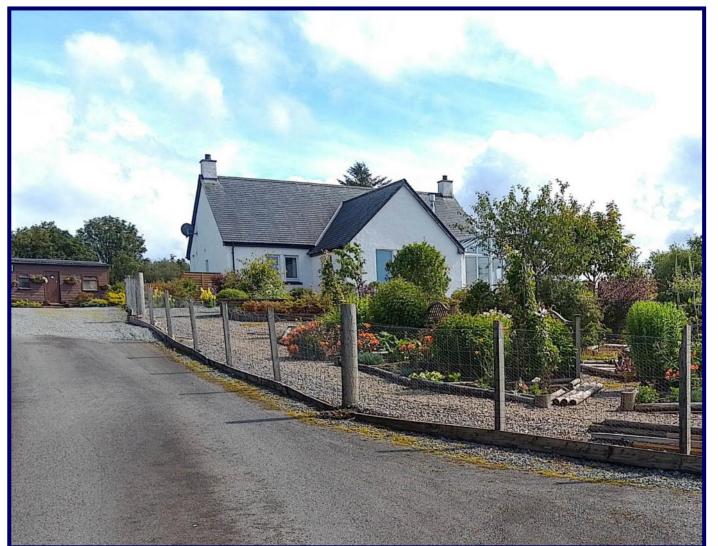

## Tomali, 5 Kensaleyre Park, Rhenetra, Isle of Skye, IV51 9XF

Loch Views

Spacious Detached Bungalow Three Bedrooms (1 en-suite)

Oil Fired Central Heating & Double Glazing Large Landscaped Garden Grounds

## **Description:**

Tomali, 5 Kensaleyre Park is an immaculately presented detached three bedroom split level bungalow located in the picturesque township of Rhenetra, Kensaleyre affording views over Loch Snizort.

Tomali is a modern detached split level bungalow set within attractive landscaped garden grounds boasting stunning views over Loch Snizort, conveniently located within 7 miles of Portree. The property has been well maintained by the current owners offering spacious family living space which is presented in walk in condition with high quality fittings and fixtures and boasting landscaped garden grounds.

Externally the subjects are set within delightful landscaped garden grounds with ample parking provided to the rear of the property. The well maintained an designed garden grounds are mainly laid to gravel and planted with a large number of plants, trees, shrubs and bushes with a private seating area to enjoy the views. Ample parking is available to the rear and side of the property.