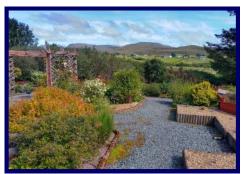

Tomali is a modern detached split level bungalow set within attractive landscaped garden grounds boasting stunning views over Loch Snizort, conveniently located within 7 miles of Portree. The property has been well maintained by the current owners offering spacious family living space which is presented in walk in condition with high quality fittings and fixtures and boasting landscaped garden grounds.

Externally the subjects are set within delightful landscaped garden grounds with ample parking provided to the rear of the property. The well maintained an designed garden grounds are mainly laid to gravel and planted with a large number of plants, trees, shrubs and bushes with a private seating area to enjoy the views. Ample parking is available to the rear and side of the property.