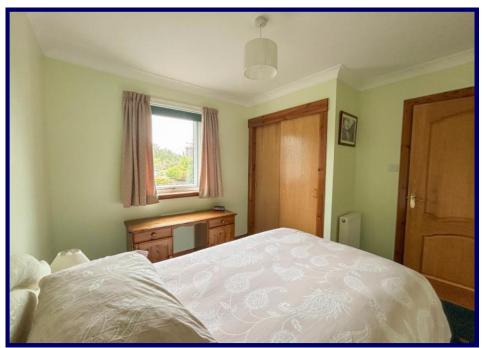

Internally the accommodation comprises of a welcoming entrance porch, hallway, dining room, kitchen, utility room, lounge, conservatory, shower room and three bedrooms (1 en-suite). The property further benefits from double glazing, oil fired central heating, multi-fuel stove in the conservatory and ample built-in storage throughout.

## **Ground Floor:**

**Entrance Porch:** 1.91m x 1.73m (6′03″ x

5'08").

**Hallway:** 4.35m x 3.59m (14'03" x

11'09") at max.

**Kitchen:** 4.28m x 3.67m (14'00" x

12′00″).

**Utility Room:** 3.60m x 1.92m (11'09" x

6'03").

**Dining Room:** 3.77m x 3.66m (12'04" x

12'00").

**Shower Room:** 2.21m x 1.84m (7′03″ x

6'00").

Master Bedroom: 4.28m x 3.65m

(14'00" x 11'11) at max.

Master En-Suite: 3.07m x 1.16m

 $(10'00" \times 3'09").$ 

**Bedroom Two:** 3.08m x 2.98m (10'01" x

9'09") at max.

**Bedroom Three:** 2.83m x 3.60m (9'03" x

11'09) at max.

**Lounge:** 4.87 x 4.28 (15'11" x 14'00").

**Conservatory:** 3.86m x 3.14m (12'07" x