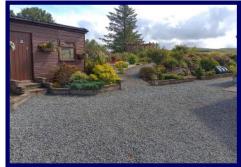

Externally the subjects are set within delightful landscaped garden grounds with ample parking provided to the rear of the property. The well maintained an designed garden grounds are mainly laid to gravel and planted with a large number of plants, trees, shrubs and bushes with a private seating area to enjoy the views. Ample parking is available to the rear and side of the property.