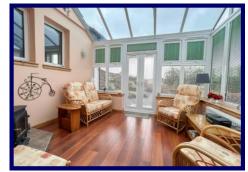

Internally the accommodation comprises of a welcoming entrance porch, hallway, dining room, kitchen, utility room, lounge, conservatory, shower room and three bedrooms (1 en-suite). The property further benefits from double glazing, oil fired central heating, multi-fuel stove in the conservatory and ample built-in storage throughout.

 $(10'00" \times 3'09").$ 

**Bedroom Two:** 3.08m x 2.98m (10'01" x

9'09") at max.

**Bedroom Three:** 2.83m x 3.60m (9'03" x

11'09) at max.

**Lounge:** 4.87 x 4.28 (15'11" x 14'00").

**Conservatory:** 3.86m x 3.14m (12'07" x

10'03").