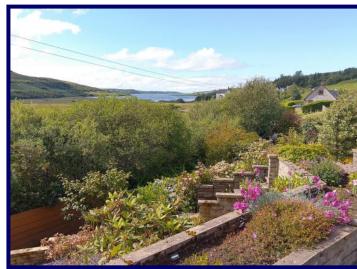

## Tomali, 5 Kensaleyre Park, Rhenetra, Isle of Skye, IV51 9XF

Loch Views

Spacious Detached Bungalow Three Bedrooms (1 en-suite)

Oil Fired Central Heating & Double Glazing Large Landscaped Garden Grounds

## **Description:**

Tomali, 5 Kensaleyre Park is an immaculately presented detached three bedroom split level bungalow located in the picturesque township of Rhenetra, Kensaleyre affording views over Loch Snizort.

Tomali is a modern detached split level bungalow set within attractive landscaped garden grounds boasting stunning views over Loch Snizort, conveniently located within 7 miles of Portree. The property has been well maintained by the current owners offering spacious family living space which is presented in walk in condition with high quality fittings and fixtures and boasting landscaped garden grounds.

Externally the subjects are set within delightful landscaped garden grounds with ample parking provided to the rear of the property. The well maintained an designed garden grounds are mainly laid to gravel and planted with a large number of plants, trees, shrubs and bushes with a private seating area to enjoy the views. Ample parking is available to the rear and side of the property.