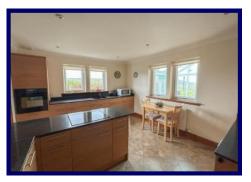

Internally the accommodation comprises of a welcoming entrance porch, hallway, dining room, kitchen, utility room, lounge, conservatory, shower room and three bedrooms (1 en-suite). The property further benefits from double glazing, oil fired central heating, multi-fuel stove in the conservatory and ample built-in storage throughout.

## **Ground Floor:**

**Entrance Porch:** 1.91m x 1.73m (6′03″ x

5'08").

**Hallway:** 4.35m x 3.59m (14'03" x

11'09") at max.

**Kitchen:** 4.28m x 3.67m (14'00" x

12′00″).

**Utility Room:** 3.60m x 1.92m (11'09" x