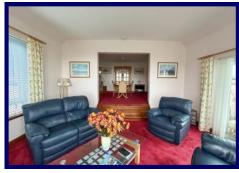

Internally the accommodation comprises of a welcoming entrance porch, hallway, dining room, kitchen, utility room, lounge, conservatory, shower room and three bedrooms (1 en-suite). The property further benefits from double glazing, oil fired central heating, multi-fuel stove in the conservatory and ample built-in storage throughout.

 $(10'00" \times 3'09").$ 

**Bedroom Two:** 3.08m x 2.98m (10'01" x

9'09") at max.

**Bedroom Three:** 2.83m x 3.60m (9'03" x

11'09) at max.

**Lounge:** 4.87 x 4.28 (15'11" x 14'00").

**Conservatory:** 3.86m x 3.14m (12'07" x