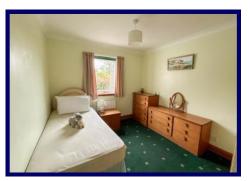

Internally the accommodation comprises of a welcoming entrance porch, hallway, dining room, kitchen, utility room, lounge, conservatory, shower room and three bedrooms (1 en-suite). The property further benefits from double glazing, oil fired central heating, multi-fuel stove in the conservatory and ample built-in storage throughout.

 $(10'00" \times 3'09").$ 

**Bedroom Two:** 3.08m x 2.98m (10'01" x

9'09") at max.

**Bedroom Three:** 2.83m x 3.60m (9'03" x

11'09) at max.

**Lounge:** 4.87 x 4.28 (15'11" x 14'00").

**Conservatory:** 3.86m x 3.14m (12'07" x