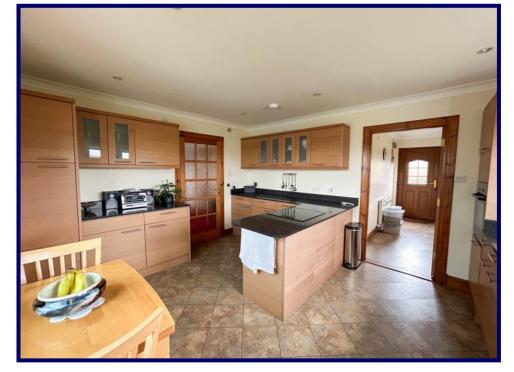

Internally the accommodation comprises of a welcoming entrance porch, hallway, dining room, kitchen, utility room, lounge, conservatory, shower room and three bedrooms (1 en-suite). The property further benefits from double glazing, oil fired central heating, multi-fuel stove in the conservatory and ample built-in storage throughout.

## **Ground Floor:**

**Entrance Porch:** 1.91m x 1.73m (6'03" x 5'08").

**Hallway:** 4.35m x 3.59m (14'03" x 11'09") at max.

**Kitchen:** 4.28m x 3.67m (14'00" x 12'00").

**Utility Room:** 3.60m x 1.92m (11'09" x 6'03").