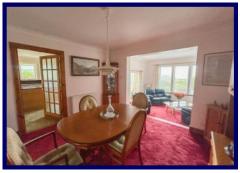

Internally the accommodation comprises of a welcoming entrance porch, hallway, dining room, kitchen, utility room, lounge, conservatory, shower room and three bedrooms (1 en-suite). The property further benefits from double glazing, oil fired central heating, multi-fuel stove in the conservatory and ample built-in storage throughout.

**Dining Room:** 3.77m x 3.66m (12'04" x 12'00").

**Shower Room:** 2.21m x 1.84m (7'03" x 6'00").

**Master Bedroom:** 4.28m x 3.65m (14'00" x 11'11) at max.

**Master En-Suite:** 3.07m x 1.16m (10'00" x 3'09").