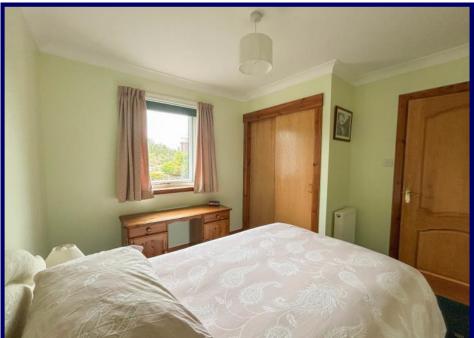

**Dining Room:** 3.77m x 3.66m (12'04" x 12'00").

**Shower Room:** 2.21m x 1.84m (7'03" x 6'00").

**Master Bedroom:** 4.28m x 3.65m (14'00" x 11'11) at max.

**Master En-Suite:** 3.07m x 1.16m (10'00" x 3'09").