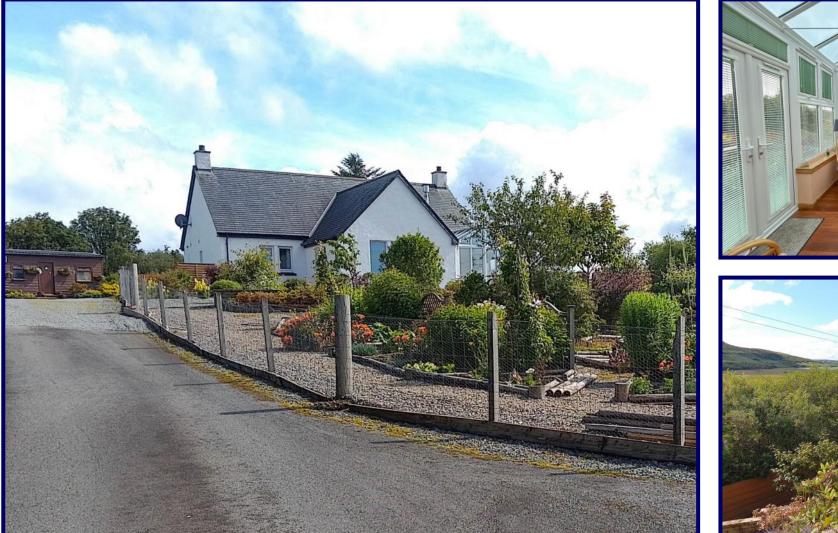

## Spacious Detached Bungalow Three Bedrooms (1 en-suite)

Oil Fired Central Heating & Double Glazing Large Landscaped Garden Grounds

Loch Views Walk-In Condition

## **Description:**

Tomali, 5 Kensaleyre Park is an immaculately presented detached three bedroom split level bungalow located in the picturesque township of Kensaleyre affording views over Loch Snizort.

Tomali is a modern detached split level bungalow set within attractive landscaped garden grounds boasting stunning views over Loch Snizort, conveniently located within 7 miles of Portree. The property has been well maintained by the current owners offering spacious family living space which is presented in walk in condition with high quality fittings and fixtures.

Externally the subjects are set within delightful landscaped garden grounds with ample parking provided to the rear of the property. The well maintained an designed garden grounds are mainly laid to gravel and planted with a large number of plants, trees, shrubs and bushes with a private seating area to enjoy the views. Ample parking is available to the rear and side of the property.