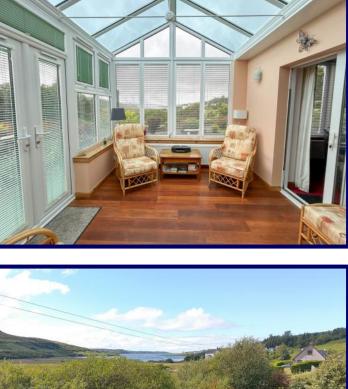

Internally the accommodation comprises of a welcoming entrance porch, hallway, dining room, kitchen, utility room, lounge, conservatory, shower room and three bedrooms (1 en-suite). The property further benefits from double glazing, oil fired central heating, multi-fuel stove in the conservatory and ample built-in storage throughout.

**Bedroom Two:** 3.08m x 2.98m (10'01" x 9'09") at max.

**Bedroom Three:** 2.83m x 3.60m (9'03" x 11'09) at max.

Lower Ground Floor: Lounge: 4.87 x 4.28 (15'11" x 14'00"). Conservatory: 3.86m x 3.14m (12'07" x 10'03").

## Location:

Kensaleyre Park is a friendly community located approximately 7 miles north of Portree, the islands capital. Portree is a busy and vibrant town offering a range of facilities and services such as supermarkets, shops, hotels, restaurants, leisure facilities, a library, a cottage hospital and modern medical centre and both primary and secondary schooling. Located in the centre of the island, Kensaleyre is the ideal base for exploring the rest of the Isle of Skye.