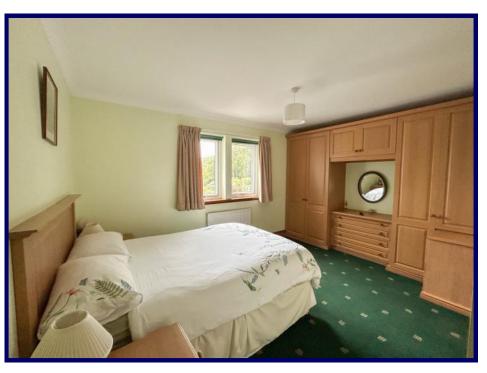

Internally the accommodation comprises of a welcoming entrance porch, hallway, dining room, kitchen, utility room, lounge, conservatory, shower room and three bedrooms (1 en-suite). The property further benefits from double glazing, oil fired central heating, multi-fuel stove in the conservatory and ample built-in storage throughout.

**Dining Room:** 3.77m x 3.66m (12'04" x 12'00").

**Shower Room:** 2.21m x 1.84m (7'03" x 6'00").

**Master Bedroom:** 4.28m x 3.65m (14'00" x 11'11) at max.

**Master En-Suite:** 3.07m x 1.16m (10'00" x 3'09").