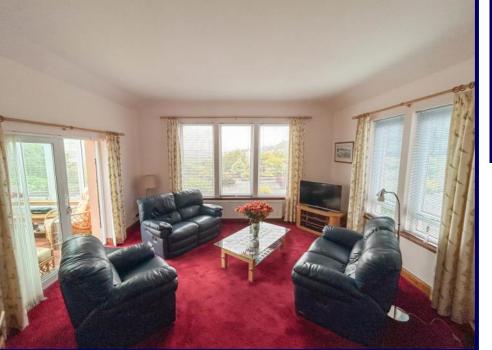

Internally the accommodation comprises of a welcoming entrance porch, hallway, dining room, kitchen, utility room, lounge, conservatory, shower room and three bedrooms (1 en-suite). The property further benefits from double glazing, oil fired central heating, multi-fuel stove in the conservatory and ample built-in storage throughout.

**Bedroom Two:** 3.08m x 2.98m (10'01" x 9'09") at max.

**Bedroom Three:** 2.83m x 3.60m (9'03" x 11'09) at max.

Lower Ground Floor: Lounge: 4.87 x 4.28 (15'11" x 14'00"). Conservatory: 3.86m x 3.14m (12'07" x 10'03").