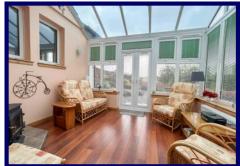

Internally the accommodation comprises of a welcoming entrance porch, hallway, dining room, kitchen, utility room, lounge, conservatory, shower room and three bedrooms (1 en-suite). The property further benefits from double glazing, oil fired central heating, multi-fuel stove in the conservatory and ample built-in storage throughout.

**Bedroom Two:** 3.08m x 2.98m (10'01" x 9'09") at max.

**Bedroom Three:** 2.83m x 3.60m (9'03" x 11'09) at max.

Lower Ground Floor: Lounge: 4.87 x 4.28 (15'11" x 14'00"). Conservatory: 3.86m x 3.14m (12'07" x 10'03").