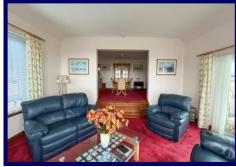

Internally the accommodation comprises of a welcoming entrance porch, hallway, dining room, kitchen, utility room, lounge, conservatory, shower room and three bedrooms (1 en-suite). The property further benefits from double glazing, oil fired central heating, multi-fuel stove in the conservatory and ample built-in storage throughout.

**Bedroom Two:** 3.08m x 2.98m (10'01" x 9'09") at max.

**Bedroom Three:** 2.83m x 3.60m (9'03" x 11'09) at max.

Lower Ground Floor: Lounge: 4.87 x 4.28 (15'11" x 14'00"). Conservatory: 3.86m x 3.14m (12'07" x 10'03").