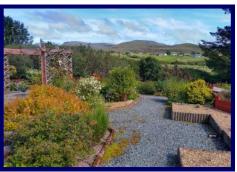

Externally the subjects are set within delightful landscaped garden grounds with ample parking provided to the rear of the property. The well maintained an designed garden grounds are mainly laid to gravel and planted with a large number of plants, trees, shrubs and bushes with a private seating area to enjoy the views. Ample parking is available to the rear and side of the property.