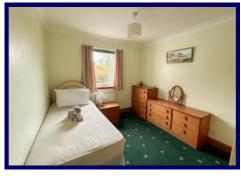

**Bedroom Two:** 3.08m x 2.98m (10'01" x 9'09") at max.

**Bedroom Three:** 2.83m x 3.60m (9'03" x 11'09) at max.

Lower Ground Floor: Lounge: 4.87 x 4.28 (15'11" x 14'00"). Conservatory: 3.86m x 3.14m (12'07" x 10'03").