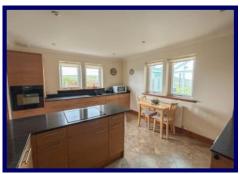

Internally the accommodation comprises of a welcoming entrance porch, hallway, dining room, kitchen, utility room, lounge, conservatory, shower room and three bedrooms (1 en-suite). The property further benefits from double glazing, oil fired central heating, multi-fuel stove in the conservatory and ample built-in storage throughout.

## **Ground Floor:**

**Entrance Porch:** 1.91m x 1.73m (6'03" x 5'08").

**Hallway:** 4.35m x 3.59m (14'03" x 11'09") at max.

**Kitchen:** 4.28m x 3.67m (14'00" x 12'00").

**Utility Room:** 3.60m x 1.92m (11'09" x 6'03").