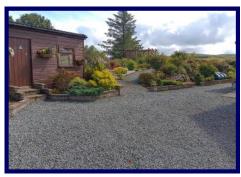

Externally the subjects are set within delightful landscaped garden grounds with ample parking provided to the rear of the property. The well maintained an designed garden grounds are mainly laid to gravel and planted with a large number of plants, trees, shrubs and bushes with a private seating area to enjoy the views. Ample parking is available to the rear and side of the property.