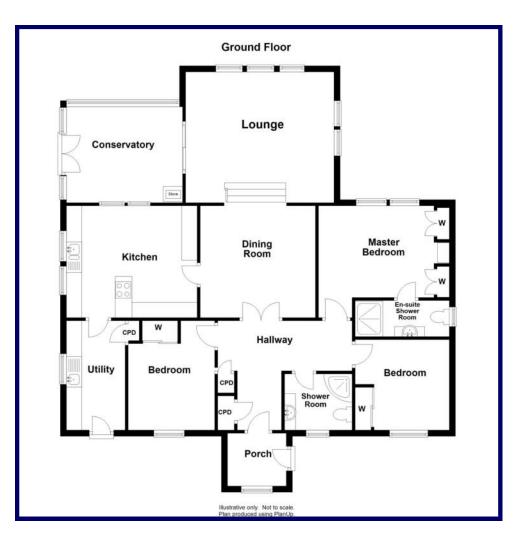

Internally the accommodation comprises of a welcoming entrance porch, hallway, dining room, kitchen, utility room, lounge, conservatory, shower room and three bedrooms (1 en-suite). The property further benefits from double glazing, oil fired central heating, multi-fuel stove in the conservatory and ample built-in storage throughout.

## **Ground Floor:**

**Entrance Porch:** 1.91m x 1.73m (6'03" x 5'08").

**Hallway:** 4.35m x 3.59m (14'03" x 11'09") at max.

**Kitchen:** 4.28m x 3.67m (14'00" x 12'00").

**Utility Room:** 3.60m x 1.92m (11'09" x 6'03").

**Dining Room:** 3.77m x 3.66m (12'04" x 12'00").

**Shower Room:** 2.21m x 1.84m (7'03" x 6'00").

**Master Bedroom:** 4.28m x 3.65m (14'00" x 11'11) at max.

**Master En-Suite:** 3.07m x 1.16m (10'00" x 3'09").

**Bedroom Two:** 3.08m x 2.98m (10'01" x 9'09") at max.

**Bedroom Three:** 2.83m x 3.60m (9'03" x 11'09) at max.

Lower Ground Floor: Lounge: 4.87 x 4.28 (15'11" x 14'00"). Conservatory: 3.86m x 3.14m (12'07" x 10'03").