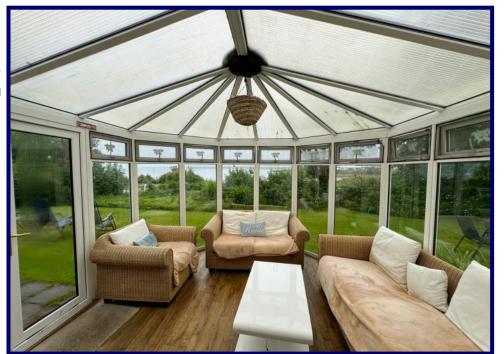

The spacious accommodation within consists of; conservatory, hallway, lounge, kitchen, utility, shower room and three bedrooms (2 en-suite) on the ground floor. The first floor hosts a landing, shower room and two bedrooms (1 en-suite). The property benefits from double glazing throughout, oil fired central heating and ample built-in storage.

#### **Ground Floor**

Conservatory

4.03m x 2.86m (13'02" x 9'04") at max.

Hallway

4.59m x 3.74m (15'00" x 12'03").

Lounge

7.12m x 3.78m (25'03" x 12'04").

Kitchen