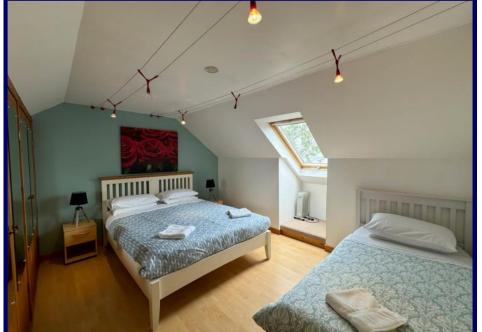

The spacious accommodation within consists of; conservatory, hallway, lounge, kitchen, utility, shower room and three bedrooms (2 en-suite) on the ground floor. The first floor hosts a landing, shower room and two bedrooms (1 en-suite). The property benefits from double glazing throughout, oil fired central heating and ample built-in storage.

#### **First Floor**

**Bedroom Four** 

3.48m x 2.81m (11'04" x 9'02").

**En-Suite Shower Room** 

3.49m x 3.15m (11'05" x 10'03").

**Bedroom Five** 

1.65m x 1.25m (5'04" x 4'01").

**Shower Room** 