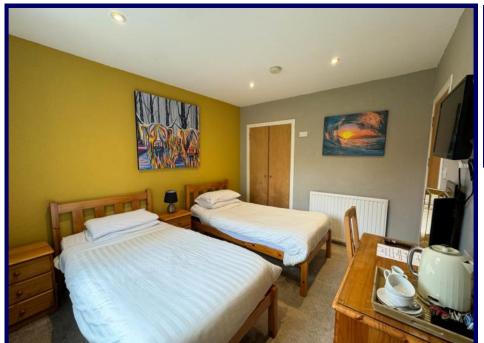

The spacious accommodation within consists of; conservatory, hallway, lounge, kitchen, utility, shower room and three bedrooms (2 en-suite) on the ground floor. The first floor hosts a landing, shower room and two bedrooms (1 en-suite). The property benefits from double glazing throughout, oil fired central heating and ample built-in storage.

#### **First Floor**

**Bedroom Four** 

3.48m x 2.81m (11'04" x 9'02").

**En-Suite Shower Room** 

3.49m x 3.15m (11'05" x 10'03").

**Bedroom Five** 

1.65m x 1.25m (5'04" x 4'01").

**Shower Room** 