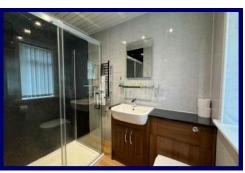

The spacious accommodation within consists of; conservatory, hallway, lounge, kitchen, utility, shower room and three bedrooms (2 en-suite) on the ground floor. The first floor hosts a landing, shower room and two bedrooms (1 en-suite). The property benefits from double glazing throughout, oil fired central heating and ample built-in storage.

3.93m x 2.62m (12'10" x 8'07").

Utility

4.57m x 3.41m (14'11" x 11'02").

**Shower Room** 

3.14m x 2.59m (10'03" x 8'05").

**Bedroom One** 

3.14m x 2.59m (10'03" x 8'05").

**En-Suite Bathroom** 

3.14m x 2.59m (10'03" x 8'05").

**Bedroom Two** 

3.14m x 2.59m (10'03" x 8'05").

**En-Suite Shower Room** 

3.14m x 2.59m (10'03" x 8'05").

**Bedroom Three** 

3.14m x 2.59m (10'03" x 8'05").