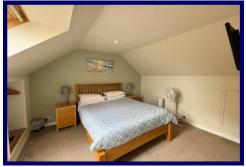

The spacious accommodation within consists of; conservatory, hallway, lounge, kitchen, utility, shower room and three bedrooms (2 en-suite) on the ground floor. The first floor hosts a landing, shower room and two bedrooms (1 en-suite). The property benefits from double glazing throughout, oil fired central heating and ample built-in storage.

#### **First Floor**

**Bedroom Four** 

3.48m x 2.81m (11'04" x 9'02").

**En-Suite Shower Room** 

3.49m x 3.15m (11'05" x 10'03").

**Bedroom Five** 

1.65m x 1.25m (5'04" x 4'01").

**Shower Room** 