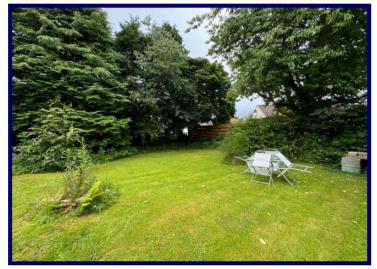

Externally the property boasts private garden grounds with a tarred driveway to the side elevation with ample space for parking. The garden is mainly laid to lawn with many established trees, shrubs and bushes. The property further hosts a detached timber shed and garage with electricity supply, providing additional storage space.