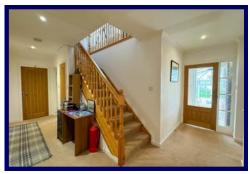

The spacious accommodation within consists of; conservatory, hallway, lounge, kitchen, utility, shower room and three bedrooms (2 en-suite) on the ground floor. The first floor hosts a landing, shower room and two bedrooms (1 en-suite). The property benefits from double glazing throughout, oil fired central heating and ample built-in storage.

#### **Ground Floor**

Conservatory

4.03m x 2.86m (13'02" x 9'04") at max.

Hallway

4.59m x 3.74m (15'00" x 12'03").

Lounge

7.12m x 3.78m (25'03" x 12'04").

Kitchen