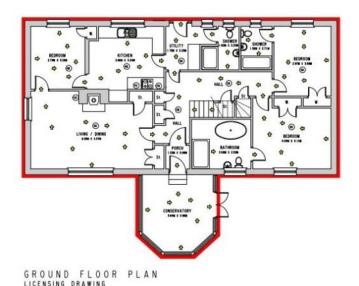

#### **Ground Floor**

Conservatory

4.03m x 2.86m (13'02" x 9'04") at max.

Hallway

4.59m x 3.74m (15'00" x 12'03").

Lounge

7.12m x 3.78m (25'03" x 12'04").

Kitchen

3.93m x 2.62m (12'10" x 8'07").

Utility

4.57m x 3.41m (14'11" x 11'02").

**Shower Room** 

3.14m x 2.59m (10'03" x 8'05").

**Bedroom One** 

3.14m x 2.59m (10'03" x 8'05").

**En-Suite Bathroom** 

3.14m x 2.59m (10'03" x 8'05").

**Bedroom Two** 

3.14m x 2.59m (10'03" x 8'05").

**En-Suite Shower Room** 

3.14m x 2.59m (10'03" x 8'05").

**Bedroom Three** 

3.14m x 2.59m (10'03" x 8'05").