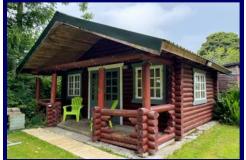

Rosehaugh is a substantial property set within generous garden grounds located off a quiet road on the outskirts of Broadford. The property has been well maintained by the current owner and is presented in walk-in condition. Rosehaugh currently operates as a successful bed and breakfast with additional income opportunities available from the detached wooden chalet and static caravan located within the garden grounds.

Externally the property boasts private garden grounds with a tarred driveway to the side elevation with ample space for parking. The garden is mainly laid to lawn with many established trees, shrubs and bushes. The property further hosts a detached timber shed and garage with electricity supply, providing additional storage space.