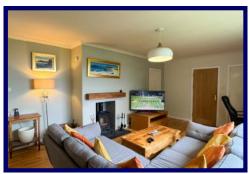

The spacious accommodation within consists of; conservatory, hallway, lounge, kitchen, utility, shower room and three bedrooms (2 en-suite) on the ground floor. The first floor hosts a landing, shower room and two bedrooms (1 en-suite). The property benefits from double glazing throughout, oil fired central heating and ample built-in storage.

#### **Ground Floor**

Conservatory

4.03m x 2.86m (13'02" x 9'04") at max.

Hallway

4.59m x 3.74m (15'00" x 12'03").

Lounge

7.12m x 3.78m (25'03" x 12'04").

Kitchen