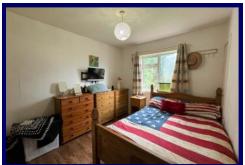

The spacious accommodation within consists of; conservatory, hallway, lounge, kitchen, utility, shower room and three bedrooms (2 en-suite) on the ground floor. The first floor hosts a landing, shower room and two bedrooms (1 en-suite). The property benefits from double glazing throughout, oil fired central heating and ample built-in storage.

#### **First Floor**

**Bedroom Four** 

3.48m x 2.81m (11'04" x 9'02").

**En-Suite Shower Room** 

3.49m x 3.15m (11'05" x 10'03").

**Bedroom Five** 

1.65m x 1.25m (5'04" x 4'01").

**Shower Room** 