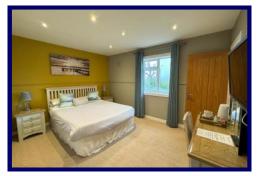

The spacious accommodation within consists of; conservatory, hallway, lounge, kitchen, utility, shower room and three bedrooms (2 en-suite) on the ground floor. The first floor hosts a landing, shower room and two bedrooms (1 en-suite). The property benefits from double glazing throughout, oil fired central heating and ample built-in storage.

3.93m x 2.62m (12'10" x 8'07").

Utility

4.57m x 3.41m (14'11" x 11'02").

**Shower Room** 

3.14m x 2.59m (10'03" x 8'05").

**Bedroom One** 

3.14m x 2.59m (10'03" x 8'05").

**En-Suite Bathroom** 

3.14m x 2.59m (10'03" x 8'05").

**Bedroom Two** 

3.14m x 2.59m (10'03" x 8'05").

**En-Suite Shower Room** 

3.14m x 2.59m (10'03" x 8'05").

**Bedroom Three** 

3.14m x 2.59m (10'03" x 8'05").

#### **First Floor**

**Bedroom Four** 

3.48m x 2.81m (11'04" x 9'02").

**En-Suite Shower Room** 

3.49m x 3.15m (11'05" x 10'03").

**Bedroom Five** 

1.65m x 1.25m (5'04" x 4'01").

**Shower Room** 