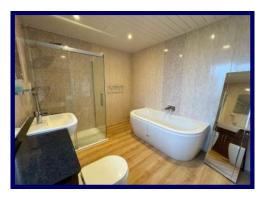

The spacious accommodation within consists of; conservatory, hallway, lounge, kitchen, utility, shower room and three bedrooms (2 en-suite) on the ground floor. The first floor hosts a landing, shower room and two bedrooms (1 en-suite). The property benefits from double glazing throughout, oil fired central heating and ample built-in storage.

3.93m x 2.62m (12'10" x 8'07").

Utility

4.57m x 3.41m (14'11" x 11'02").

**Shower Room** 

3.14m x 2.59m (10'03" x 8'05").

**Bedroom One** 

3.14m x 2.59m (10'03" x 8'05").

**En-Suite Bathroom** 

3.14m x 2.59m (10'03" x 8'05").

**Bedroom Two** 

3.14m x 2.59m (10'03" x 8'05").

**En-Suite Shower Room** 

3.14m x 2.59m (10'03" x 8'05").

**Bedroom Three** 

3.14m x 2.59m (10'03" x 8'05").