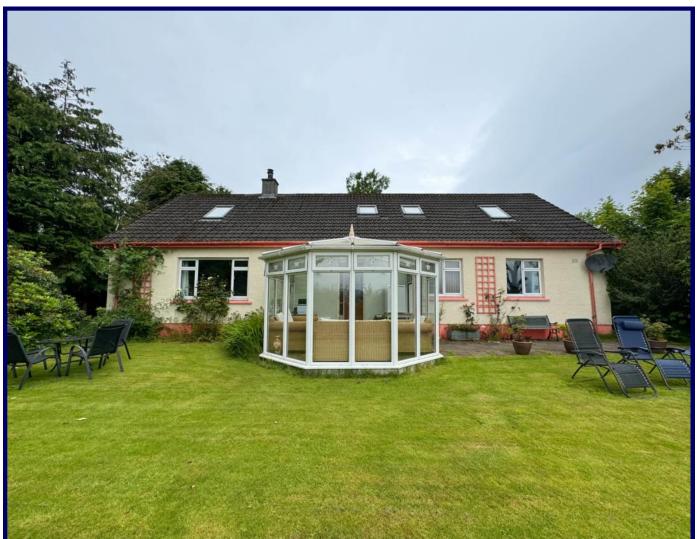

## **Description:**

Rosehaugh is an impressive five-bedroom detached property. Located on the outskirts of the popular village of Broadford and occupying a wonderful position by the shore, panoramic sea views across Broadford Bay, the Inner Sound and beyond are afforded.

Rosehaugh is a substantial property set within generous garden grounds located off a quiet road on the outskirts of Broadford. The property has been well maintained by the current owner and is presented in walk-in condition. Rosehaugh currently operates as a successful bed and breakfast with additional income opportunities available from the detached wooden chalet and static caravan located within the garden grounds.

Externally the property boasts private garden grounds with a tarred driveway to the side elevation with ample space for parking. The garden is mainly laid to lawn with many established trees, shrubs and bushes. The property further hosts a detached timber shed and garage with electricity supply, providing additional storage space.