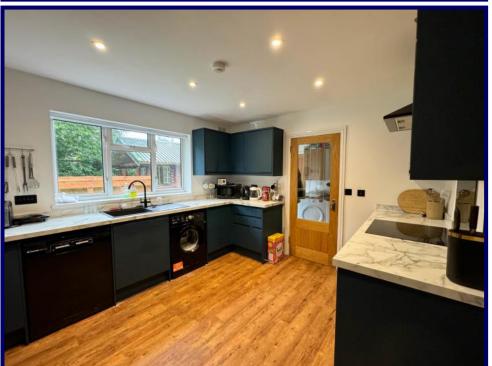

The spacious accommodation within consists of; conservatory, hallway, lounge, kitchen, utility, shower room and three bedrooms (2 en-suite) on the ground floor. The first floor hosts a landing, shower room and two bedrooms (1 en-suite). The property benefits from double glazing throughout, oil fired central heating and ample built-in storage.

#### **Ground Floor**

Conservatory

4.03m x 2.86m (13'02" x 9'04") at max.

Hallway

4.59m x 3.74m (15'00" x 12'03").

Lounge

7.12m x 3.78m (25'03" x 12'04").

Kitchen

3.93m x 2.62m (12'10" x 8'07").

Utility

4.57m x 3.41m (14'11" x 11'02").

**Shower Room** 

3.14m x 2.59m (10'03" x 8'05").

**Bedroom One** 

3.14m x 2.59m (10'03" x 8'05").

**En-Suite Bathroom** 