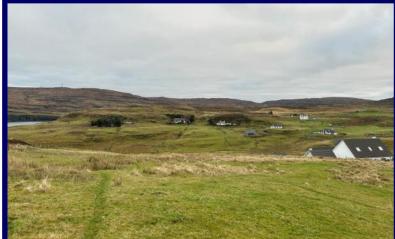

### Location:

Milovaig is located within the growing community of Glendale situated on the North West coast of the island. The village of Glendale has its own village shop, post office and Community Hall. The world famous Three Chimneys Restaurant is approximately 4 miles away. Dunvegan, the nearest main village, is some 9 miles away and enhanced facilities are available in Portree, the Islands capital, some 30 miles east. Secondary schooling is available in Portree and a school bus service operates