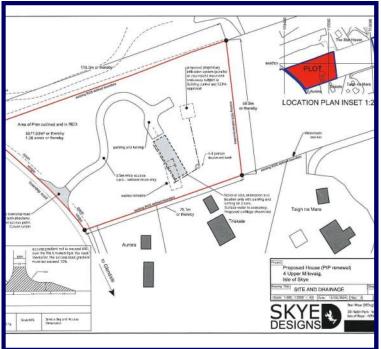

## Plot at 4 Upper Milovaig, Isle of Skye, IV55 8WY

Offers Over £78,000

1.38 Acres or thereby (to be confirmed by title deed)

Tranquil Setting

Planning Permission in Principle 24/00483/PIP

Loch and Country Views

#### **Details:**

Exciting opportunity to acquire a sizable building plot located in the picturesque township of Upper Milovaig from where views towards Loch Pooltiel are afforded. The plot enjoys an elevated position and affords views over Loch Pooltiel and the surrounding countryside. The plot is ideally positioned to take in the stunning setting and offers the purchaser the opportunity to create a bespoke home in a truly special location. The plot is approximately 1.38 acres or thereby (to be confirmed by title deeds) and runs from the top township road and is on a gradient.

#### Planning Permission:

Planning permission in principle has been granted for the plot of land for the erection of a dwelling house formation of access, installation of septic tank and soakaway. Full details are available on request. Planning was granted on 15th May 2024 and is valid for 3 years. All documents can be viewed on the Highland Council Website www.highland.gov.uk, using the planning reference number 24/00483/PIP. Interested parties may also wish to contact planning direct at Dingwall office. Telephone 01349 868600.