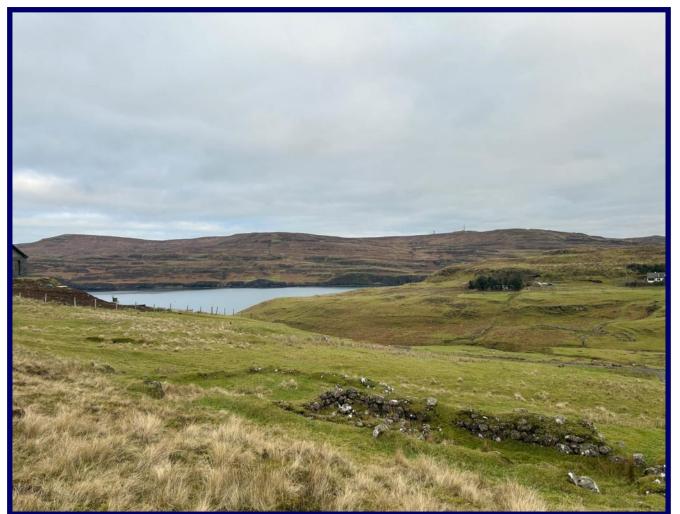

#### **Details:**

Exciting opportunity to acquire a sizable building plot located in the picturesque township of Upper Milovaig from where views towards Loch Pooltiel are afforded. The plot enjoys an elevated position and affords views over Loch Pooltiel and the surrounding countryside. The plot is ideally positioned to take in the stunning setting and offers the purchaser the opportunity to create a bespoke home in a truly special location. The plot is approximately 1.38 acres or thereby (to be confirmed by title deeds) and runs from the top township road and is on a gradient.

Viewing is highly recommended and definitely needs to be 'walked' in order to appreciate the package and views on offer.