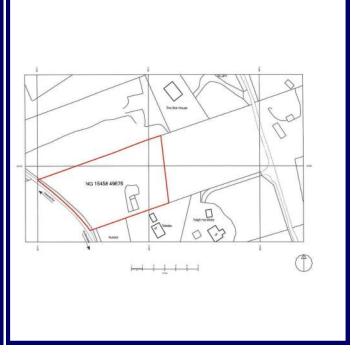

## Plot at 4 Upper Milovaig, Isle of Skye, IV55 8WY

Offers Over £78,000

1.38 Acres or thereby (to be confirmed by title deed)

Tranquil Setting

Planning Permission in Principle 24/00483/PIP

Loch and Country Views

#### **Details:**

Exciting opportunity to acquire a sizable building plot located in the picturesque township of Upper Milovaig from where views towards Loch Pooltiel are afforded. The plot enjoys an elevated position and affords views over Loch Pooltiel and the surrounding countryside. The plot is ideally positioned to take in the stunning setting and offers the purchaser the opportunity to create a bespoke home in a truly special location. The plot is approximately 1.38 acres or thereby (to be confirmed by title deeds) and runs from the top township road and is on a gradient.