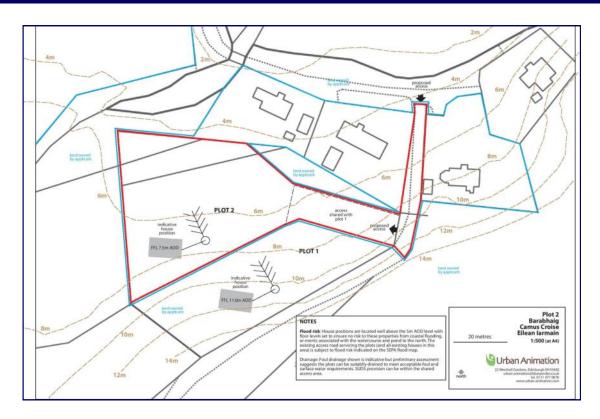

## Plot 2 Camus Croise, Sleat, Isle of Skye, IV43 8QT

0.51 Acres or thereby (TBC by title deed)
Peaceful Setting

Permission for one single storey or 1 & 1/2 storey house Planning Permission Ref: 21/02010/PIP

The site is located in a very peaceful and tranquil setting affording views over Camus Croise Bay. The subjects for sale have been granted planning permission in principle for the erection of a single storey or 1 & 1/2 storey property. The site extends to approximately 0.51 acres or thereby (to be confirmed by title deeds).

The site is accessed via a shared private road with services believed to be located close by. The site offers a fantastic opportunity to create a bespoke home in a stunning setting. Viewing is highly recommended to appreciate the package on offer.

#### **Planning Permission:**

Planning permission in principle has been granted for the erection of a single storey or 1 & 1/2 storey dwelling house, dated 22nd June 2021 and is valid for 3 years from this date. The site is c. 0.51acre or thereby (to be confirmed with title). Copies of this permission can be viewed at www.highland.gov.uk using planning reference number 21/02010/PIP where all relevant documentation can be viewed. Copies can also be made available on request from the Isle of Skye Estate Agency Kyle office. Interested parties can also contact planning direct on 01349 868600.