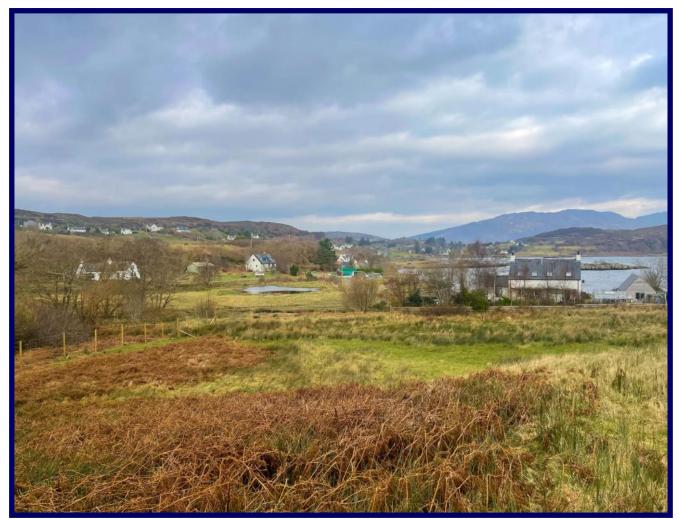

#### **Details:**

Excellent opportunity to acquire a building plot extending to approximately 0.51 acres or thereby (to be confirmed by title deed) located in the picturesque township of Camus Croise on the Sleat peninsula from where views are afforded over Camus Croise Bay.

The site is located in a very peaceful and tranquil setting affording views over Camus Croise Bay. The subjects for sale have been granted planning permission in principle for the erection of a single storey or 1 & 1/2 storey property. The site extends to approximately 0.51 acres or thereby (to be confirmed by title deeds).

### Location:

The village of Camus Croise is located within the beautiful Sleat Peninsula in the South of the Isle of Skye. Located around 10 miles from the bustling village of Broadford, where all required amenities can be found such as a modern medical practice, newly built community hospital, supermarket and a range of shops, alongside a number of hotels and restaurants. The location offers the perfect blend of rural tranquillity with easy access to the main route and facilities. Armadale Castle and gardens, the ferry terminal for Mallaig and a selection of shops are all a short drive from the property.