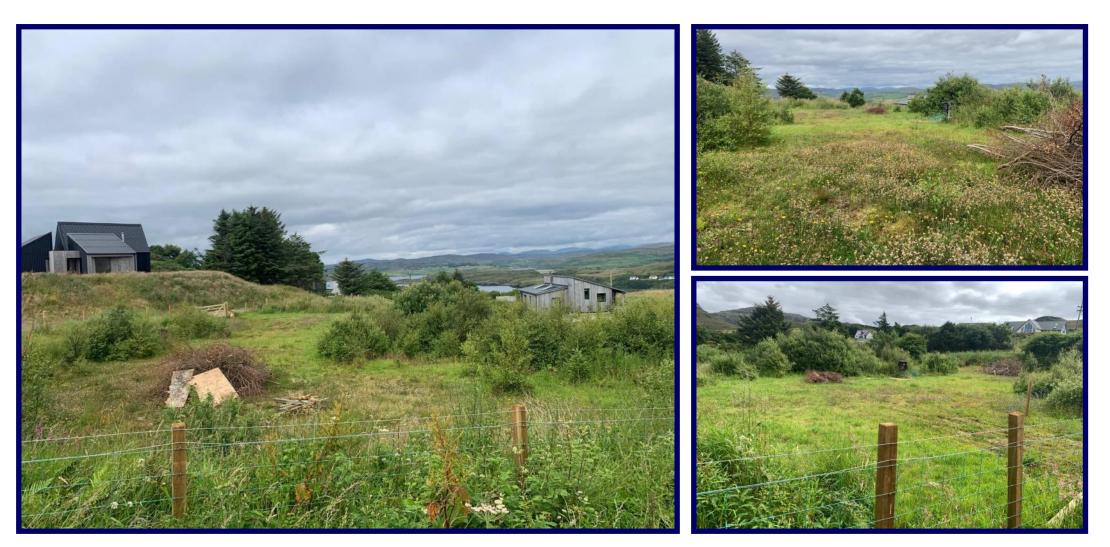

#### **Details:**

10 Fiscavaig presents purchasers with an exciting opportunity to acquire a building plot extending to approximately 0.40 acres or thereby (to be confirmed by title deed) located in the picturesque township of Fiscavaig from where partial views over Loch Harport and the surrounding countryside are afforded.

The plot is accessed via a shared track located off the township road and is set in an elevated position boasting partial views over Loch Harport. The building plot extends to approximately 0.40 acres or thereby (to be confirmed by title deed) and has been granted planning permission in principle for the erection of either a single storey or 1 1/2 storey property.

The building plot has been levelled ready for construction with access created. Services are on site, however it is the responsibility of the purchaser to satisfy themselves that connections meet requirements. Mature Beech and Birch trees have been planted on site to provide privacy. The site offers a fantastic opportunity to create a bespoke home in a popular location.