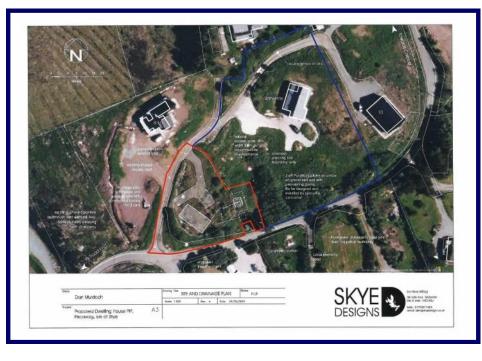

### Plot at 10 Fiscavaig, Carbost, Isle of Skye, IV47 8SN

0.40 Acres or thereby (TBC by title deed) Partial Views of Loch Harport Permission for single storey or 1 & 1/2 storey house Planning Permission Ref: 24/04108/PIP

The plot is accessed via a shared track located off the township road and is set in an elevated position boasting partial views over Loch Harport. The building plot extends to approximately 0.40 acres or thereby (to be confirmed by title deed) and has been granted planning permission in principle for the erection of either a single storey or 1 1/2 storey property.

The building plot has been levelled ready for construction with access created. Services are on site, however it is the responsibility of the purchaser to satisfy themselves that connections meet requirements. Mature Beech and Birch trees have been planted on site to provide privacy. The site offers a fantastic opportunity to create a bespoke home in a popular location.