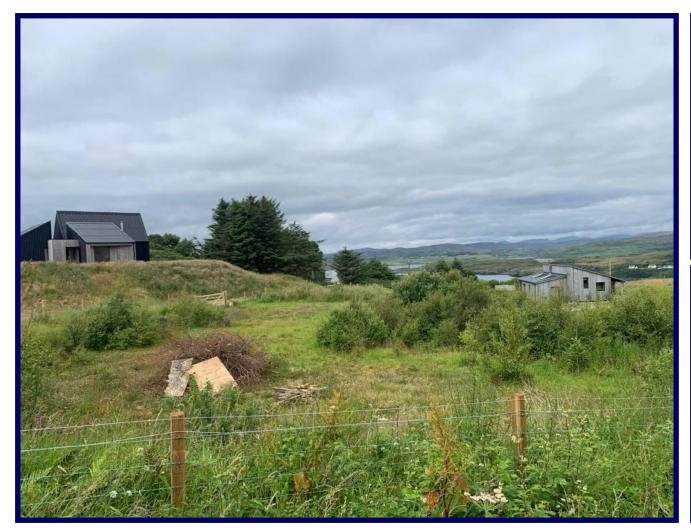

#### **Details:**

10 Fiscavaig presents purchasers with an exciting opportunity to acquire a building plot extending to approximately 0.40 acres or thereby (to be confirmed by title deed) located in the picturesque township of Fiscavaig from where partial views over Loch Harport and the surrounding countryside are afforded.

The plot is accessed via a shared track located off the township road and is set in an elevated position boasting partial views over Loch Harport. The building plot extends to approximately 0.40 acres or thereby (to be confirmed by title deed) and has been granted planning permission in principle for the erection of either a single storey or 1 1/2 storey property.

The building plot has been levelled ready for construction with access created. Services are on site, however it is the responsibility of the purchaser to satisfy themselves that connections meet requirements. Mature Beech and Birch trees have been planted on site to provide privacy. The site offers a fantastic opportunity to create a bespoke home in a popular location.