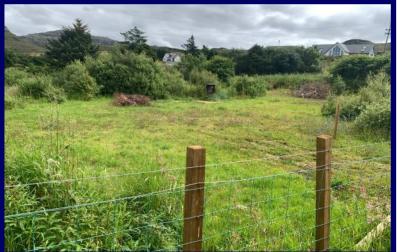

#### **Details:**

10 Fiscavaig presents purchasers with an exciting opportunity to acquire a building plot extending to approximately 0.40 acres or thereby (to be confirmed by title deed) located in the picturesque township of Fiscavaig from where partial views over Loch Harport and the surrounding countryside are afforded.

The plot is accessed via a shared track located off the township road and is set in an elevated position boasting partial views over Loch Harport. The building plot extends to approximately 0.40 acres or thereby (to be confirmed by title deed) and has been granted planning permission in principle for the erection of either a single storey or 1 1/2 storey property.

The building plot has been levelled ready for construction with access created. Services are on site, however it is the responsibility of the purchaser to satisfy themselves that connections meet requirements. Mature Beech and Birch trees have been planted on site to provide privacy. The site offers a fantastic opportunity to create a bespoke home in a popular location.