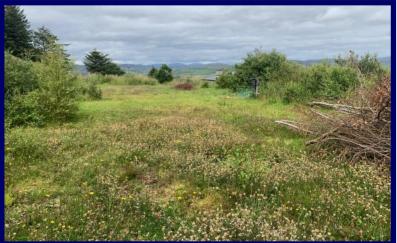

#### **Details:**

10 Fiscavaig presents purchasers with an exciting opportunity to acquire a building plot extending to approximately 0.40 acres or thereby (to be confirmed by title deed) located in the picturesque township of Fiscavaig from where partial views over Loch Harport and the surrounding countryside are afforded.

The plot is accessed via a shared track located off the township road and is set in an elevated position boasting partial views over Loch Harport. The building plot extends to approximately 0.40 acres or thereby (to be confirmed by title deed) and has been granted planning permission in principle for the erection of either a single storey or 1 1/2 storey property.

The building plot has been levelled ready for construction with access created. Services are on site, however it is the responsibility of the purchaser to satisfy themselves that connections meet requirements. Mature Beech and Birch trees have been planted on site to provide privacy. The site offers a fantastic opportunity to create a bespoke home in a popular location.