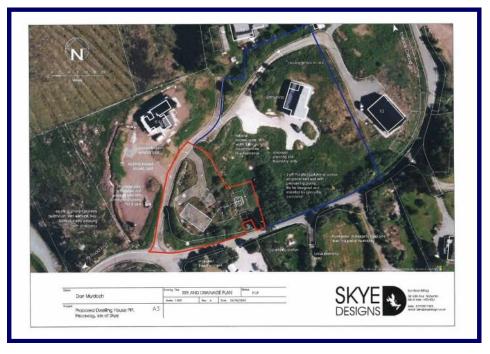

### Plot at 10 Fiscavaig, Carbost, Isle of Skye, IV47 8SN

0.40 Acres or thereby (TBC by title deed)
Partial Views of Loch Harport

Permission for single storey or 1 & 1/2 storey house Planning Permission Ref: 24/04108/PIP

The plot is accessed via a shared track located off the township road and is set in an elevated position boasting partial views over Loch Harport. The building plot extends to approximately 0.40 acres or thereby (to be confirmed by title deed) and has been granted planning permission in principle for the erection of either a single storey or 1 1/2 storey property.

Viewing is highly recommended in order to appreciate the offering.

Planning Permission:

advised.

Planning permission in principle has been granted for the erection of a single storey or one and a half storey dwelling house, dated 25th November 2024 and is valid for 3 years from this date. The site is c. 0.40acres or thereby (to be confirmed with title). Copies of this permission can be viewed at www.highland.gov.uk using planning reference number 24/04108/PIP, where all relevant documentation can be viewed. Copies can also be made available on request from the Isle of Skye Estate Agency Portree office. Interested parties can also contact planning direct on 01349 868600.