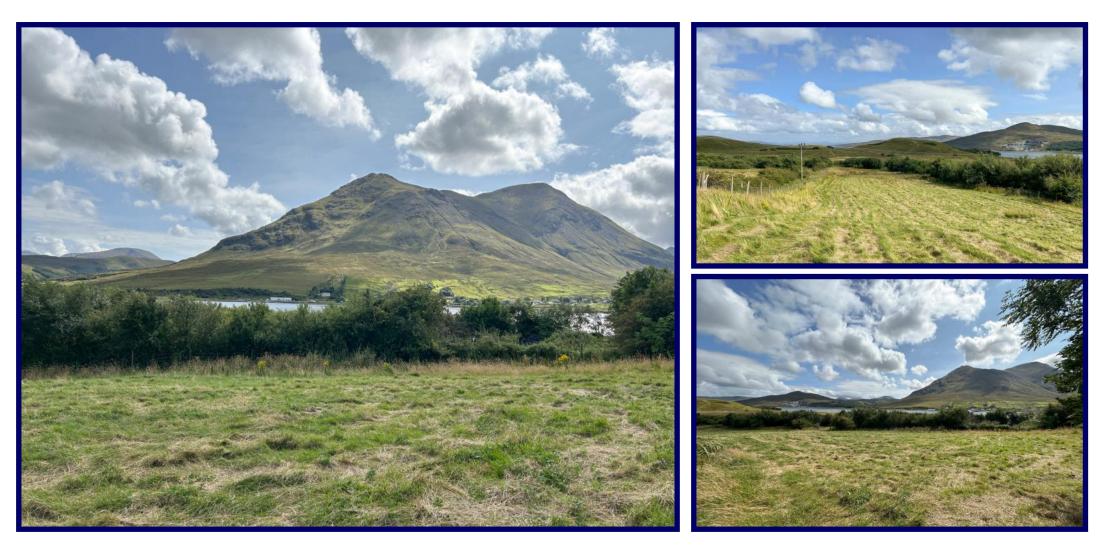

#### **Details:**

An exciting opportunity to purchase an owner occupied croft extending to 2.713 acres or thereby (to be confirmed by title deeds) located in the picturesque crofting township of Peinachorran in Braes with stunning sea and mountain views.

The subjects on offer is a delightful owner occupied croft extending to 2.713 acres or thereby (to be confirmed by title deeds) located in the quiet township of Peinichorran in Braes. The croft is accessed directly from the township road via a narrow track. The croft land is relatively flat and boasts widespread views across the Sound of Sligachan to Marsco, the Cuillins and Raasay in the distance. The croft is separated into two sections with the boundary defined by a post and wire fence.

Half of 3 Peinachorran would provide a rare opportunity to acquire owner occupied croft land in a wonderful location and would be of interest to anyone interested in crofting or horticulture.