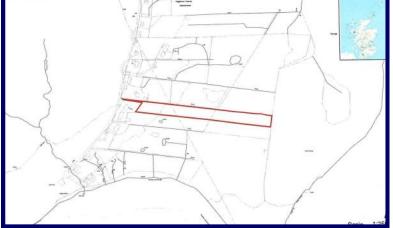

## **Offers Over £50,000**

2.713 Acres or thereby (to be confirmed by title deed)

Access taken directly from Township Road

Stunning sea and mountain views

Relatively Flat and suitable for grazing

The subjects on offer is a delightful owner occupied croft extending to 2.713 acres or thereby (to be confirmed by title deeds) located in the quiet township of Peinichorran in Braes. The croft is accessed directly from the township road via a narrow track. The croft land is relatively flat and boasts widespread views across the Sound of Sligachan to Marsco, the Cuillins and Raasay in the distance. The croft is separated into two sections with the boundary defined by a post and wire fence.