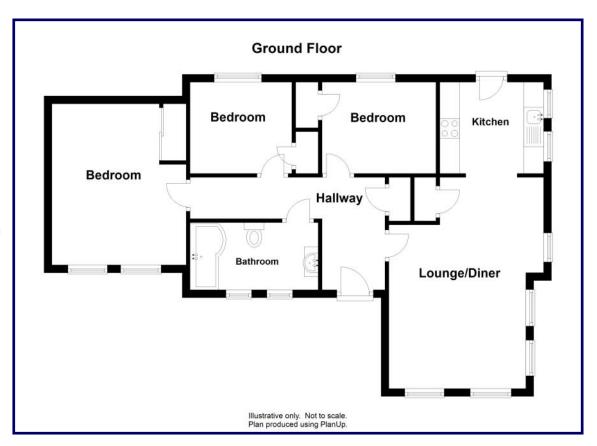

## **Room sizes**

### **Ground Floor**

# **Entrance Hallway**

 $2.85m \times 4.88m (9'04'' \times 16'00'')$  at max.

## **Lounge Diner**

3.92m x 5.27m (12'10" x 17'03") at max.

## **Kitchen**

2.32m x 2.75m (7'07" x 9'00").

## **Bedroom One**

3.41m x 4.07m (11'02" x 13'04").

#### **Bedroom Two**

2.30m x 2.89m (7'06" x 9'05").

### **Bedroom Three**

2.31m x 2.35m (7'07" x 7'08").

## **Bathroom**

1.70m x 3.20m (5'07" x 10'05").