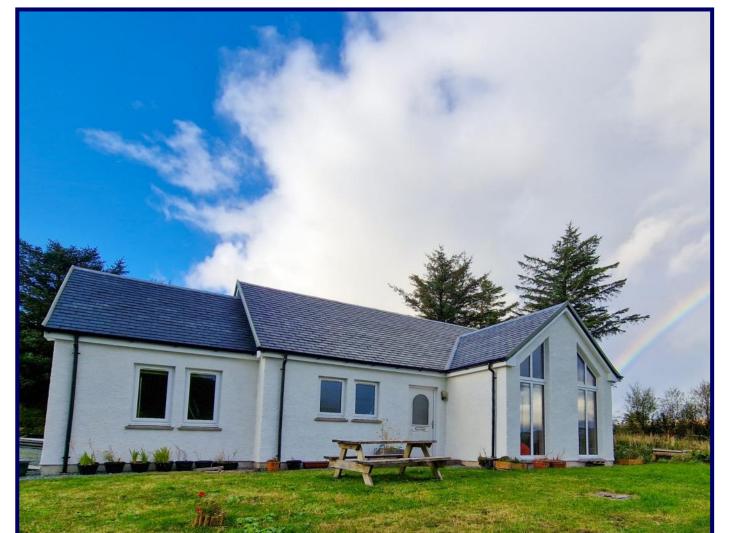

## **Description:**

Niflheim is a modern, detached three bedroom house in the ever popular crofting township of Portnalong on Skye's rugged west coast. Set is an elevated position the property boasts stunning views over the surrounding countryside toward the Cuillin mountains.

Niflheim is a well presented three bedroom property in Portnalong on Skye's west coast affording stunning views over the surrounding countryside towards the Cuillin mountains. The tastefully decorated property offers a Scandinavian feel and is ideally situated to take in everything the area has to offer.

Externally, the front garden is laid to lawn. A shared driveway leads to a large gravelled parking area with room for several vehicles. A picnic bench at the front of the property is the ideal place to enjoy warm summer evenings whilst taking in the views on offer.