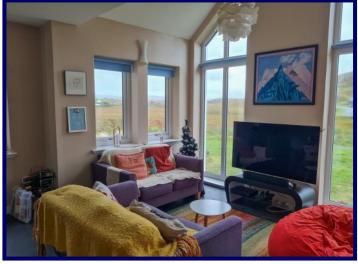

The accommodation within is set out over one floor and comprises of: entrance hallway, open plan living room / kitchen, three bedrooms and bathroom. The property further benefits from double glazing throughout, oil fired central heating, an airstream air conditioning system, interlinked smoke alarms and good storage. Drainage is to a septic tank.

## **Lounge Diner**

3.92m x 5.27m (12'10" x 17'03") at max.