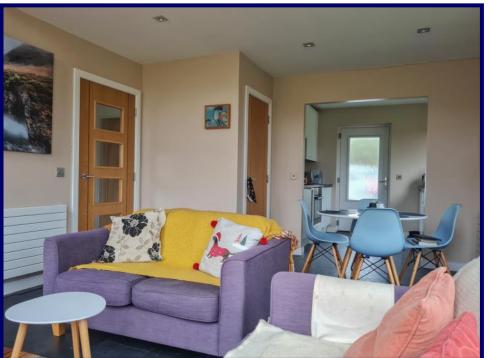

The accommodation within is set out over one floor and comprises of: entrance hallway, open plan living room / kitchen, three bedrooms and bathroom. The property further benefits from double glazing throughout, oil fired central heating, an airstream air conditioning system, interlinked smoke alarms and good storage. Drainage is to a septic tank.

## **Lounge Diner**

3.92m x 5.27m (12'10" x 17'03") at max.