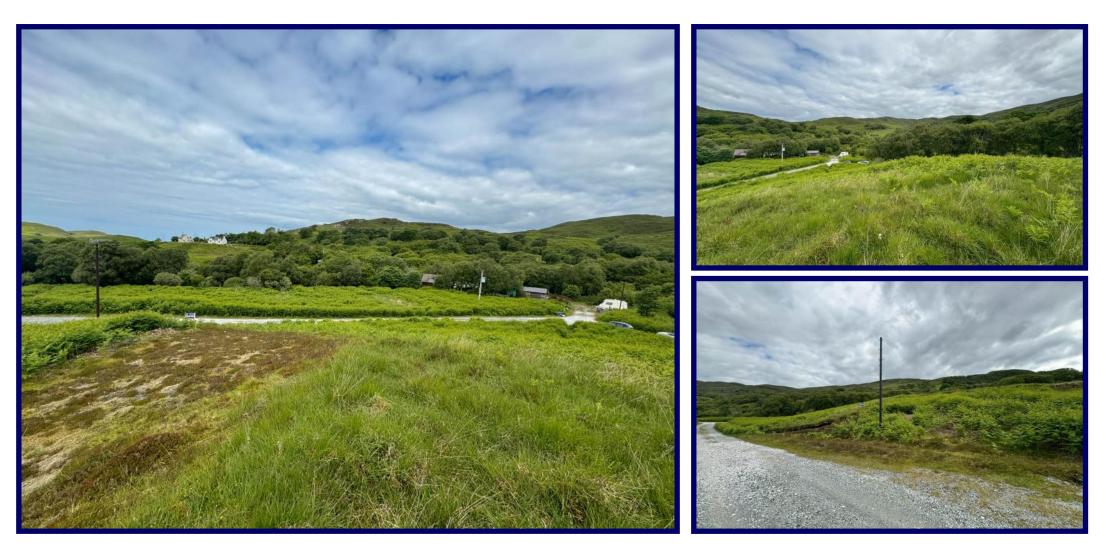

#### **Details:**

Croft at 1 Gillean is a croft tenancy extending to 7.91 acres or thereby located in the picturesque township of Achnacloich, on the outskirts of the popular crofting village of Tarskavaig in South Skye.

The subjects on offer is a croft tenancy extending to 7.91 acres or thereby, which area has been taken from the Crofting Commission's records and we would recommend any potential buyer carry out their own investigations to ascertain the precise extent. The croft, located in the peaceful township of Achnacloich, comes with full planning permission for the erection of a four bedroomed, one and a half storey dwelling house and a share of 41.18 acres in the Gillean Common Grazing. Access to the croft is taken directly from the township road. Mains water and electricity are believed to be located close to the site.

#### Location:

The small rural township of Achnacloich is located within the beautiful Sleat Peninsula in the South of the Isle of Skye. Sleat benefits from a medical practice, Gaelic college and there is also primary schooling available together with a nursery. Located around 19 miles from the bustling village of Broadford, where all required amenities can be found such as modern medical practice, community hospital, supermarket and a range of shops, alongside a number of hotels and restaurants. The location offers the perfect blend of rural tranquility with easy access to the main route and facilities. Armadale Castle and gardens, the ferry terminal for Mallaig and a selection of shops are all a short drive from the croft.