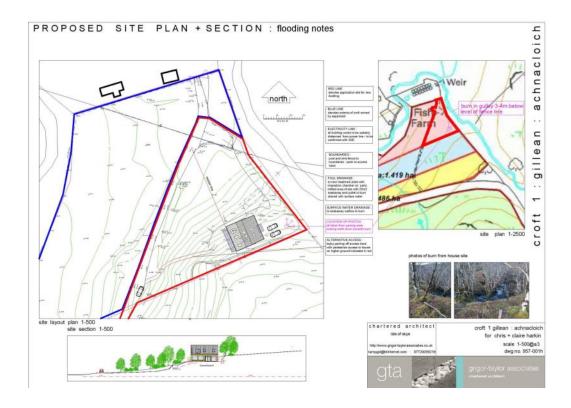

The subjects on offer is a croft tenancy extending to 7.91 acres or thereby, which area has been taken from the Crofting Commission's records and we would recommend any potential buyer carry out their own investigations to ascertain the precise extent. The croft, located in the peaceful township of Achnacloich, comes with full planning permission for the erection of a four bedroomed, one and a half storey dwelling house and a share of 41.18 acres in the Gillean Common Grazing. Access to the croft is taken directly from the township road. Mains water and electricity are believed to be located close to the site.

#### **Planning Permission:**

Full Planning permission has been granted for the erection of a one and a half storey dwelling house, dated 28th June 2022 and is valid for 3 years from this date. Copies of this permission can be viewed at www.highland.gov.uk using planning reference number 22/00903/FUL where all relevant documentation can be viewed. Copies can also be made available on request from the Isle of Skye Estate Agency Kyle office. Interested parties can also contact planning direct on 01349 868600.