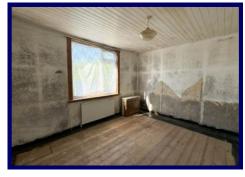

#### **Bedroom One**

3.85m x 3.14m (12'07" x 10'03").

#### **Bedroom Two**

3.18m x 2.71m (10'05" x 8'10").