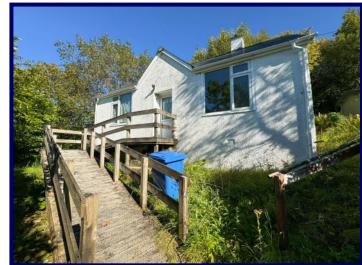

Externally the property is set within private garden grounds which are mainly laid to lawn hosting many established trees, shrubs and bushes. There is a timber built ramp leading up to the front external door providing access to the property.

Braeview affords the opportunity to renovate and create a beautiful home to match its stunning surroundings and must be viewed.