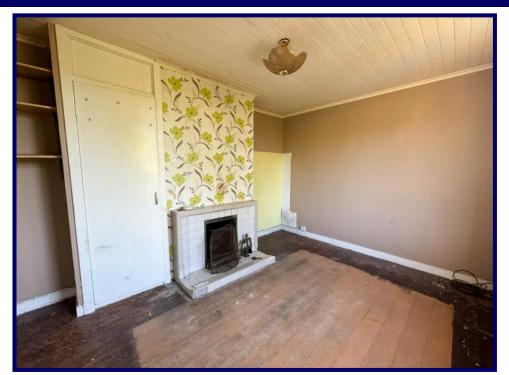

Braeview is a single storey traditional cottage located in the highly sought-after village of Dornie and offers the following accommodation: entrance hallway, lounge, kitchen, utility area, shower room and two double bedrooms. The property further benefits from electric storage and panel heating, two open fireplaces and UPVC double glazing throughout.

Braeview affords the opportunity to renovate and create a beautiful home to match its stunning surroundings and must be viewed.

# Lounge

3.81m x 3.15m (12'05" x 10'03").