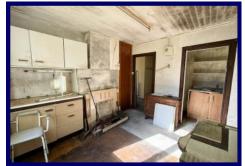

Braeview is a single storey traditional cottage located in the highly sought-after village of Dornie and offers the following accommodation: entrance hallway, lounge, kitchen, utility area, shower room and two double bedrooms. The property further benefits from electric storage and panel heating, two open fireplaces and UPVC double glazing throughout.

#### **Kitchen**

3.27m x 3.16m (10'08" x 10'04").

## **Utility Area**

1.86m x 1.06m (6'01" x 3'05").