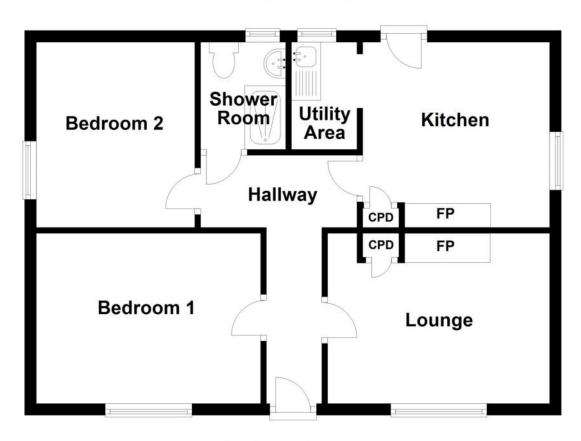

# **Room sizes**

# **Ground Floor:**

## **Entrance Hallway**

4.26m x 2.58m (13'11" x 8'05") at max.

# Lounge

3.81m x 3.15m (12'05" x 10'03").

#### **Kitchen**

3.27m x 3.16m (10'08" x 10'04").

## **Utility Area**

1.86m x 1.06m (6'01" x 3'05").

#### **Shower Room**

1.93m x 1.46m (6'04" x 4'09").

#### **Bedroom One**

3.85m x 3.14m (12'07" x 10'03").

#### **Bedroom Two**

3.18m x 2.71m (10'05" x 8'10").

## **Ground Floor**

Illustrative only. Not to scale. Plan produced using PlanUp.

It is important that if you retain an interest in the acquisition of this property you arrange for your interest to be formally noted to this Agency, otherwise a sale may be concluded on a closing date set without you having been advised.