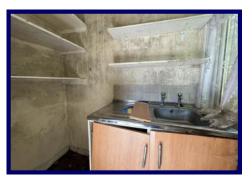

#### **Kitchen**

3.27m x 3.16m (10'08" x 10'04").

## **Utility Area**

1.86m x 1.06m (6'01" x 3'05").