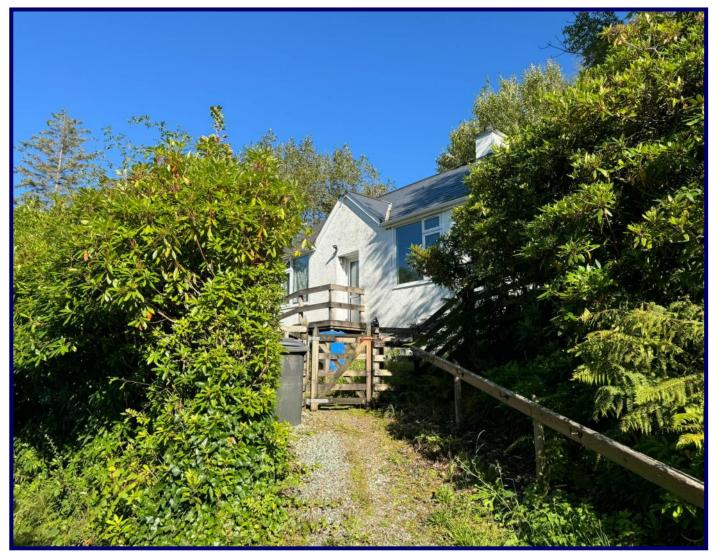

## **Description:**

Braeview is a two bedroom detached property set in a wonderful elevated position in the picturesque village of Dornie affording partial sea views, conveniently positioned within walking distance of the breathtaking Eilean Donan Castle.

Braeview is a single storey traditional cottage located in the highly sought-after village of Dornie and offers the following accommodation: entrance hallway, lounge, kitchen, utility area, shower room and two double bedrooms. The property further benefits from electric storage and panel heating, two open fireplaces and UPVC double glazing throughout.

Externally the property is set within private garden grounds which are mainly laid to lawn hosting many established trees, shrubs and bushes. There is a timber built ramp leading up to the front external door providing access to the property.

Braeview affords the opportunity to renovate and create a beautiful home to match its stunning surroundings and must be viewed.