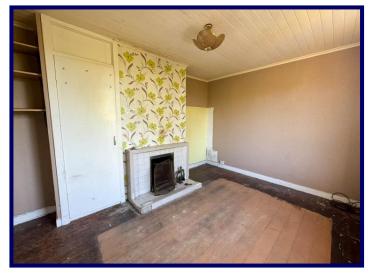

Braeview is a single storey traditional cottage located in the highly sought-after village of Dornie and offers the following accommodation: entrance hallway, lounge, kitchen, utility area, shower room and two double bedrooms. The property further benefits from electric storage and panel heating, two open fireplaces and UPVC double glazing throughout.

Braeview affords the opportunity to renovate and create a beautiful home to match its stunning surroundings and must be viewed.

# Lounge

3.81m x 3.15m (12'05" x 10'03").