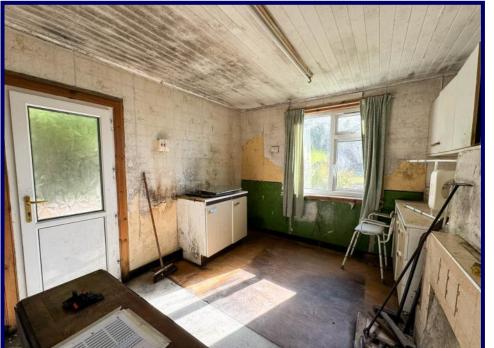

Braeview is a single storey traditional cottage located in the highly sought-after village of Dornie and offers the following accommodation: entrance hallway, lounge, kitchen, utility area, shower room and two double bedrooms. The property further benefits from electric storage and panel heating, two open fireplaces and UPVC double glazing throughout.

#### **Kitchen**

3.27m x 3.16m (10'08" x 10'04").

## **Utility Area**

1.86m x 1.06m (6'01" x 3'05").