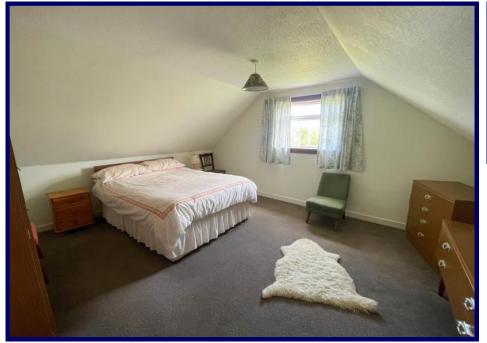

The generous accommodation within comprises of an entrance vestibule, hallway, rear hall, rear porch, lounge, kitchen/diner, dining room (bedroom six), three further bedrooms and shower room on the ground floor. The first floor hosts a landing, study, toilet and two bedrooms. The property further benefits from double glazing, oil fired central heating, sufficient floored attic space and ample built in storage throughout.

**Lounge:** 5.55m x 3.61m (18'02" x 11'10").

**Kitchen/Diner:** 4.50m x 3.57m (14'09" x

11'08").

**Dining Room/Bedroom Six:** 2.87m x 2.48m (9'05" x 8'01").

**Bedroom One:** 3.73m x 3.60m (12'02" x 11'09") at max.