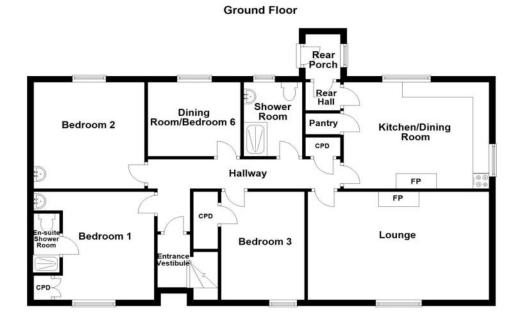

The generous accommodation within comprises of an entrance vestibule, hallway, rear hall, rear porch, lounge, kitchen/diner, dining room (bedroom six), three further bedrooms and shower room on the ground floor. The first floor hosts a landing, study, toilet and two bedrooms. The property further benefits from double glazing, oil fired central heating, sufficient floored attic space and ample built in storage throughout.

#### **Ground Floor:**

**Entrance Vestibule:** 1.79m x 1.55m (5'10" x 5'01") at max.

**Hallway:** 5.96m x 2.42m (19'06" x 7'11") at max.

**Rear Hall:** 1.07m x 0.96m (3'06" x 3'01").

**Rear Porch:** 1.50m x 1.19m (4'10" x 3'10").

**Lounge:** 5.55m x 3.61m (18'02" x 11'10").

**Kitchen/Diner:** 4.50m x 3.57m (14'09" x

11'08").

**Dining Room/Bedroom Six:** 2.87m x 2.48m (9'05" x 8'01").

**Bedroom One:** 3.73m x 3.60m (12'02" x 11'09") at max.

**En-Suite Shower Room:** 2.17m x 0.81m (7'01" x 2'07").

**Bedroom Two:** 3.55m x 3.37m (11'07" x 11'00").

**Bedroom Three:** 3.61m x 2.58m (11'09" x 8'05").

**Shower Room:** 2.47m x 1.81m (8'01" x 5'11").

#### First Floor

Illustrative only. Not to scale. Plan produced using PlanUp.

It is important that if you retain an interest in the acquisition of this property you arrange for your interest to be formally noted to this Agency, otherwise a sale may be concluded on a closing date set without you having been advised.