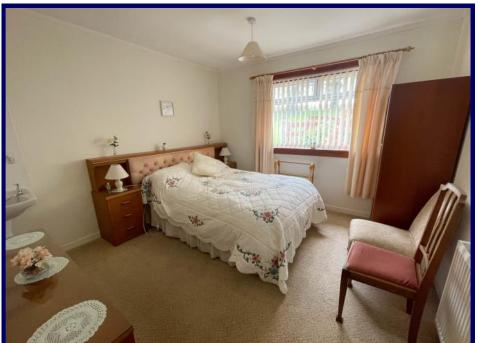

**Lounge:** 5.55m x 3.61m (18'02" x 11'10").

**Kitchen/Diner:** 4.50m x 3.57m (14'09" x

11'08").

**Dining Room/Bedroom Six:** 2.87m x 2.48m (9'05" x 8'01").

**Bedroom One:** 3.73m x 3.60m (12'02" x 11'09") at max.

**En-Suite Shower Room:** 2.17m x 0.81m (7'01" x 2'07").

**Bedroom Two:** 3.55m x 3.37m (11'07" x 11'00").

**Bedroom Three:** 3.61m x 2.58m (11'09" x 8'05").

**Shower Room:** 2.47m x 1.81m (8'01" x 5'11").