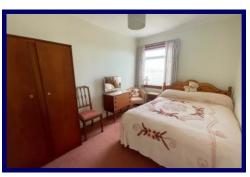

**Lounge:** 5.55m x 3.61m (18'02" x 11'10").

**Kitchen/Diner:** 4.50m x 3.57m (14'09" x

11'08").

**Dining Room/Bedroom Six:** 2.87m x 2.48m (9'05" x 8'01").

**Bedroom One:** 3.73m x 3.60m (12'02" x 11'09") at max.

**En-Suite Shower Room:** 2.17m x 0.81m (7'01" x 2'07").

**Bedroom Two:** 3.55m x 3.37m (11'07" x 11'00").

**Bedroom Three:** 3.61m x 2.58m (11'09" x 8'05").

**Shower Room:** 2.47m x 1.81m (8'01" x 5'11").

### **First Floor:**

**Landing:** 5.54m x 2.41m (18'01" x 7'10") at max.

**Bedroom Four:** 4.69m x 3.87m (15'04" x 12'08").

**W.C.:** 1.93m x 0.87m (6'04" x 2'10").

**Bedroom Five:** 2.80m x 2.77m (9'02" x 9'00").