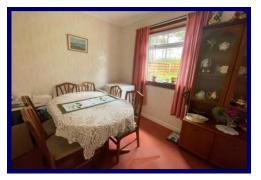

The generous accommodation within comprises of an entrance vestibule, hallway, rear hall, rear porch, lounge, kitchen/diner, dining room (bedroom six), three further bedrooms and shower room on the ground floor. The first floor hosts a landing, study, toilet and two bedrooms. The property further benefits from double glazing, oil fired central heating, sufficient floored attic space and ample built in storage throughout.

**Lounge:** 5.55m x 3.61m (18'02" x 11'10").

**Kitchen/Diner:** 4.50m x 3.57m (14'09" x

11'08").

**Dining Room/Bedroom Six:** 2.87m x 2.48m (9'05" x 8'01").

**Bedroom One:** 3.73m x 3.60m (12'02" x 11'09") at max.