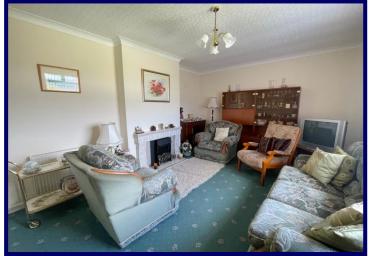

The generous accommodation within comprises of an entrance vestibule, hallway, rear hall, rear porch, lounge, kitchen/diner, dining room (bedroom six), three further bedrooms and shower room on the ground floor. The first floor hosts a landing, study, toilet and two bedrooms. The property further benefits from double glazing, oil fired central heating, sufficient floored attic space and ample built in storage throughout.

**Lounge:** 5.55m x 3.61m (18'02" x 11'10").

**Kitchen/Diner:** 4.50m x 3.57m (14'09" x

11'08").

**Dining Room/Bedroom Six:** 2.87m x 2.48m (9'05" x 8'01").

**Bedroom One:** 3.73m x 3.60m (12'02" x 11'09") at max.