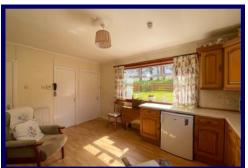

The generous accommodation within comprises of an entrance vestibule, hallway, rear hall, rear porch, lounge, kitchen/diner, dining room (bedroom six), three further bedrooms and shower room on the ground floor. The first floor hosts a landing, study, toilet and two bedrooms. The property further benefits from double glazing, oil fired central heating, sufficient floored attic space and ample built in storage throughout.

**Lounge:** 5.55m x 3.61m (18'02" x 11'10").

**Kitchen/Diner:** 4.50m x 3.57m (14'09" x

11'08").

**Dining Room/Bedroom Six:** 2.87m x 2.48m (9'05" x 8'01").

**Bedroom One:** 3.73m x 3.60m (12'02" x 11'09") at max.