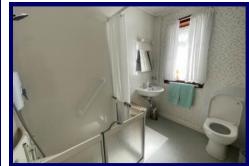

**En-Suite Shower Room:** 2.17m x 0.81m (7'01" x 2'07").

**Bedroom Two:** 3.55m x 3.37m (11'07" x 11'00").

**Bedroom Three:** 3.61m x 2.58m (11'09" x 8'05").

**Shower Room:** 2.47m x 1.81m (8'01" x 5'11").