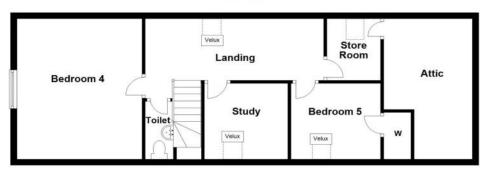

The generous accommodation within comprises of an entrance vestibule, hallway, rear hall, rear porch, lounge, kitchen/diner, dining room (bedroom six), three further bedrooms and shower room on the ground floor. The first floor hosts a landing, study, toilet and two bedrooms. The property further benefits from double glazing, oil fired central heating, sufficient floored attic space and ample built in storage throughout.

### **First Floor:**

**Landing:** 5.54m x 2.41m (18'01" x 7'10") at max.

**Bedroom Four:** 4.69m x 3.87m (15'04" x 12'08").

**W.C.:** 1.93m x 0.87m (6'04" x 2'10").

**Bedroom Five:** 2.80m x 2.77m (9'02" x 9'00").

**Study:** 2.81m x 2.77m (9'02" x 9'01").

#### First Floor

Illustrative only. Not to scale. Plan produced using PlanUp.

It is important that if you retain an interest in the acquisition of this property you arrange for your interest to be formally noted to this Agency, otherwise a sale may be concluded on a closing date set without you having been advised.