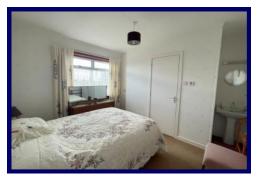

**Lounge:** 5.55m x 3.61m (18'02" x 11'10").

**Kitchen/Diner:** 4.50m x 3.57m (14'09" x

11'08").

**Dining Room/Bedroom Six:** 2.87m x 2.48m (9'05" x 8'01").

**Bedroom One:** 3.73m x 3.60m (12'02" x 11'09") at max.

**En-Suite Shower Room:** 2.17m x 0.81m (7'01" x 2'07").

**Bedroom Two:** 3.55m x 3.37m (11'07" x 11'00").

**Bedroom Three:** 3.61m x 2.58m (11'09" x 8'05").

**Shower Room:** 2.47m x 1.81m (8'01" x 5'11").