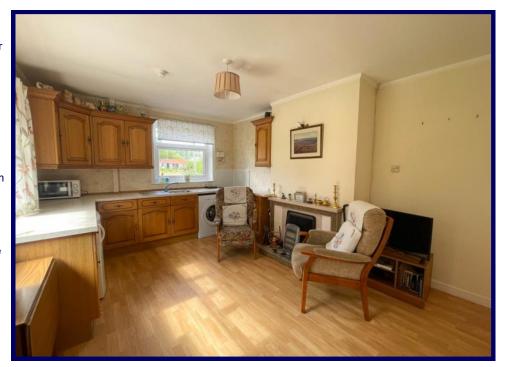

Ashfield is a spacious six bedroom property set within generous garden grounds in a stunning position boasting widespread views. The property offers ample living space together with well-appointed bedrooms. The property is conveniently situated in Upper Breakish on the outskirts of Broadford and is only a short distance from all the amenities and facilities the village has on offer.

The generous accommodation within comprises of an entrance vestibule, hallway, rear hall, rear porch, lounge, kitchen/diner, dining room (bedroom six), three further bedrooms and shower room on the ground floor. The first floor hosts a landing, study, toilet and two bedrooms. The property further benefits from double glazing, oil fired central heating, sufficient floored attic space and ample built in storage throughout.

**Lounge:** 5.55m x 3.61m (18'02" x 11'10").

**Kitchen/Diner:** 4.50m x 3.57m (14'09" x

11'08").

**Dining Room/Bedroom Six:** 2.87m x 2.48m (9'05" x 8'01").

**Bedroom One:** 3.73m x 3.60m (12'02" x 11'09") at max.