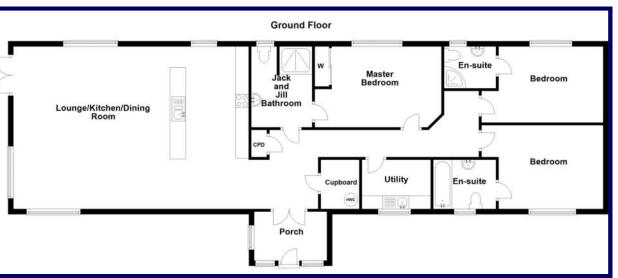

The accommodation within comprises of: entrance porch, hallway, lounge/ kitchen/dining room, utility room and three en-suite double bedrooms. The property further benefits from Aluclad triple double glazing throughout and oil fired central heating, MVHR system and bio ethanol fire in the lounge. The Chalet is a detached A-frame timber property. The accommodation within comprises of an entrance vestibule, kitchen, lounge/dining room and shower room on the ground floor with two bedrooms located on the first floor. The chalet benefits from double glazing and electric central heating.

### **Ground Floor**

**Entrance Porch:** 2.83m x 1.86m (9'03" x 6'01") **Hallway:** 7.97m x 2.53m (26'01" x 8'03") at max.

Lounge/Kitchen/Dining Room: 8.34m x 6.20m (27'04" x 20'04") at max. Utility Room: 2.61m x 1.87m (8'06" x 6'01") Master Bedroom: 4.81m x 3.08m (15'09" x 10'01") at max. Jack and Jill Shower Room: 3.07m x 2.31m

(10'00" x 7'07")

**Bedroom Two:** 4.62m x 3.18m (15'01" x 10'05") at max.

En-suite: 2.38m x 1.87m (7'09" x 6'01")

Bedroom Three: 4.62m x 2.89m (15'01" x 9'05")

at max.

**En-Suite:** 1.97m x 1.59m (6'05" x 5'02")