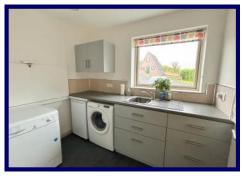

The accommodation within comprises of: entrance porch, hallway, lounge/ kitchen/dining room, utility room and three en-suite double bedrooms. The property further benefits from Aluclad triple double glazing throughout and oil fired central heating, MVHR system and bio ethanol fire in the lounge. The Chalet is a detached A-frame timber property. The accommodation within comprises of an entrance vestibule, kitchen, lounge/dining room and shower room on the ground floor with two bedrooms located on the first floor. The chalet benefits from double glazing and electric central heating.

### **Ground Floor:**

Entrance Vestibule: 1.52m x 1.09m (4'11" x 1'09") Kitchen: 3.70m x 1.91m (12'01" x 6'03") at max. Lounge: 5.88m x 4.67m (19'03" x 15'03") at max. Shower Room: 2.21m x 2.00m (7'02" x 6'06")