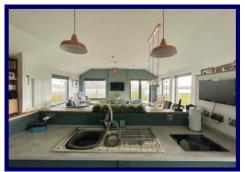

### **Description:**

An Taigh Chearc offers an exciting opportunity to purchase a modern architect designed three bedroom property complete with an additional two bedroom chalet and building plot in the peaceful township of Kildonan boasting uninterrupted views over the Minch towards Harris.An Taigh Chearc offers prospective purchasers the opportunity to purchase a beautiful contemporary home located in a picturesque setting boasting widespread views over the Minch towards the Isle of Harris. Completed in 2022 and finished to a very high standard the property is presented in immaculate condition with stylish modern décor throughout. The property boasts large picture windows which allows an abundance of natural light to flood the rooms. The property is presented in walk-in condition offering spacious, modern family living decorated in neutral tones throughout.

The accommodation within comprises of: entrance porch, hallway, lounge/ kitchen/dining room, utility room and three en-suite double bedrooms. The property further benefits from Aluclad triple double glazing throughout and oil fired central heating, MVHR system and bio ethanol fire in the lounge. The Chalet is a detached A-frame timber property. The accommodation within comprises of an entrance vestibule, kitchen, lounge/dining room and shower room on the ground floor with two bedrooms located on the first floor. The chalet benefits from double glazing and electric central heating.

### **Ground Floor**

**Entrance Porch:** 2.83m x 1.86m (9'03" x 6'01") **Hallway:** 7.97m x 2.53m (26'01" x 8'03") at max.

Lounge/Kitchen/Dining Room: 8.34m x 6.20m (27'04" x 20'04") at max. Utility Room: 2.61m x 1.87m (8'06" x 6'01") Master Bedroom: 4.81m x 3.08m (15'09" x 10'01") at max. Jack and Jill Shower Room: 3.07m x 2.31m