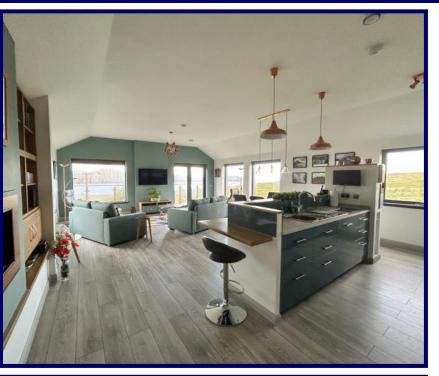

### **Description:**

An Taigh Chearc offers an exciting opportunity to purchase a modern architect designed three bedroom property complete with an additional two bedroom chalet and building plot in the peaceful township of Kildonan boasting uninterrupted views over the Minch towards Harris.An Taigh Chearc offers prospective purchasers the opportunity to purchase a beautiful contemporary home located in a picturesque setting boasting widespread views over the Minch towards the Isle of Harris. Completed in 2022 and finished to a very high standard the property is presented in immaculate condition with stylish modern décor throughout. The property boasts large picture windows which allows an abundance of natural light to flood the rooms. The property is presented in walk-in condition offering spacious, modern family living decorated in neutral tones throughout.

The accommodation within comprises of: entrance porch, hallway, lounge/ kitchen/dining room, utility room and three en-suite double bedrooms. The property further benefits from Aluclad triple double glazing throughout and oil fired central heating, MVHR system and bio ethanol fire in the lounge. The Chalet is a detached A-frame timber property. The accommodation within comprises of an entrance vestibule, kitchen, lounge/dining room and shower room on the ground floor with two bedrooms located on the first floor. The chalet benefits from double glazing and electric central heating.

### **Ground Floor**

**Entrance Porch:** 2.83m x 1.86m (9'03" x 6'01") **Hallway:** 7.97m x 2.53m (26'01" x 8'03") at max.

Lounge/Kitchen/Dining Room: 8.34m x 6.20m (27'04" x 20'04") at max. Utility Room: 2.61m x 1.87m (8'06" x 6'01") Master Bedroom: 4.81m x 3.08m (15'09" x 10'01") at max. Jack and Jill Shower Room: 3.07m x 2.31m