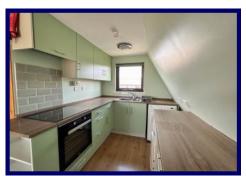

The accommodation within comprises of: entrance porch, hallway, lounge/ kitchen/dining room, utility room and three en-suite double bedrooms. The property further benefits from Aluclad triple double glazing throughout and oil fired central heating, MVHR system and bio ethanol fire in the lounge. The Chalet is a detached A-frame timber property. The accommodation within comprises of an entrance vestibule, kitchen, lounge/dining room and shower room on the ground floor with two bedrooms located on the first floor. The chalet benefits from double glazing and electric central heating.

### **Ground Floor:**

Entrance Vestibule: 1.52m x 1.09m (4'11" x 1'09") Kitchen: 3.70m x 1.91m (12'01" x 6'03") at max. Lounge: 5.88m x 4.67m (19'03" x 15'03") at max. Shower Room: 2.21m x 2.00m (7'02" x 6'06")