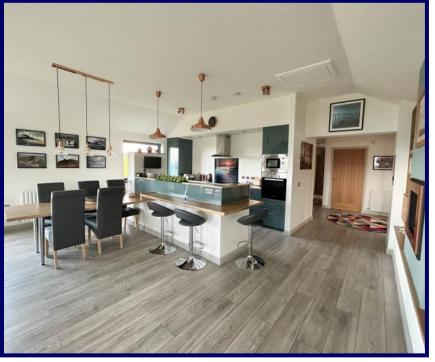

### **Description:**

An Taigh Chearc offers an exciting opportunity to purchase a modern architect designed three bedroom property complete with an additional two bedroom chalet and building plot in the peaceful township of Kildonan boasting uninterrupted views over the Minch towards Harris.An Taigh Chearc offers prospective purchasers the opportunity to purchase a beautiful contemporary home located in a picturesque setting boasting widespread views over the Minch towards the Isle of Harris. Completed in 2022 and finished to a very high standard the property is presented in immaculate condition with stylish modern décor throughout. The property boasts large picture windows which allows an abundance of natural light to flood the rooms. The property is presented in walk-in condition offering spacious, modern family living decorated in neutral tones throughout.

The accommodation within comprises of: entrance porch, hallway, lounge/ kitchen/dining room, utility room and three en-suite double bedrooms. The property further benefits from Aluclad triple double glazing throughout and oil fired central heating, MVHR system and bio ethanol fire in the lounge. The Chalet is a detached A-frame timber property. The accommodation within comprises of an entrance vestibule, kitchen, lounge/dining room and shower room on the ground floor with two bedrooms located on the first floor. The chalet benefits from double glazing and electric central heating.

### **Ground Floor**

**Entrance Porch:** 2.83m x 1.86m (9'03" x 6'01") **Hallway:** 7.97m x 2.53m (26'01" x 8'03") at max.

Lounge/Kitchen/Dining Room: 8.34m x 6.20m (27'04" x 20'04") at max. Utility Room: 2.61m x 1.87m (8'06" x 6'01") Master Bedroom: 4.81m x 3.08m (15'09" x 10'01") at max. Jack and Jill Shower Room: 3.07m x 2.31m