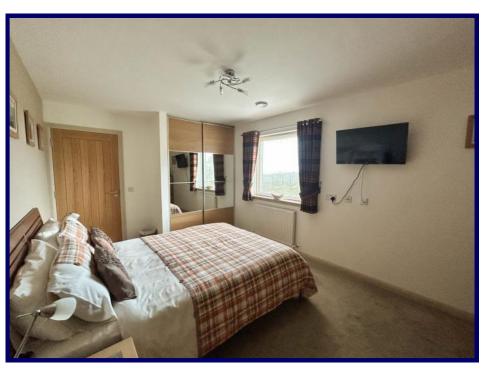

The accommodation within comprises of: entrance porch, hallway, lounge/ kitchen/dining room, utility room and three en-suite double bedrooms. The property further benefits from Aluclad triple double glazing throughout and oil fired central heating, MVHR system and bio ethanol fire in the lounge. The Chalet is a detached A-frame timber property. The accommodation within comprises of an entrance vestibule, kitchen, lounge/dining room and shower room on the ground floor with two bedrooms located on the first floor. The chalet benefits from double glazing and electric central heating.

### **Ground Floor**

**Entrance Porch:** 2.83m x 1.86m (9'03" x 6'01") **Hallway:** 7.97m x 2.53m (26'01" x 8'03") at max.

Lounge/Kitchen/Dining Room: 8.34m x 6.20m (27'04" x 20'04") at max. Utility Room: 2.61m x 1.87m (8'06" x 6'01") Master Bedroom: 4.81m x 3.08m (15'09" x 10'01") at max. Jack and Jill Shower Room: 3.07m x 2.31m