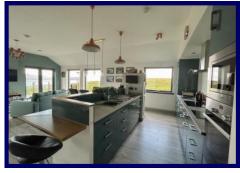

### **Description:**

An Taigh Chearc offers an exciting opportunity to purchase a modern architect designed three bedroom property complete with an additional two bedroom chalet and building plot in the peaceful township of Kildonan boasting uninterrupted views over the Minch towards Harris.An Taigh Chearc offers prospective purchasers the opportunity to purchase a beautiful contemporary home located in a picturesque setting boasting widespread views over the Minch towards the Isle of Harris. Completed in 2022 and finished to a very high standard the property is presented in immaculate condition with stylish modern décor throughout. The property boasts large picture windows which allows an abundance of natural light to flood the rooms. The property is presented in walk-in condition offering spacious, modern family living decorated in neutral tones throughout.

The accommodation within comprises of: entrance porch, hallway, lounge/ kitchen/dining room, utility room and three en-suite double bedrooms. The property further benefits from Aluclad triple double glazing throughout and oil fired central heating, MVHR system and bio ethanol fire in the lounge. The Chalet is a detached A-frame timber property. The accommodation within comprises of an entrance vestibule, kitchen, lounge/dining room and shower room on the ground floor with two bedrooms located on the first floor. The chalet benefits from double glazing and electric central heating.

### **Ground Floor**

**Entrance Porch:** 2.83m x 1.86m (9'03" x 6'01") **Hallway:** 7.97m x 2.53m (26'01" x 8'03") at max.

Lounge/Kitchen/Dining Room: 8.34m x 6.20m (27'04" x 20'04") at max. Utility Room: 2.61m x 1.87m (8'06" x 6'01") Master Bedroom: 4.81m x 3.08m (15'09" x 10'01") at max. Jack and Jill Shower Room: 3.07m x 2.31m