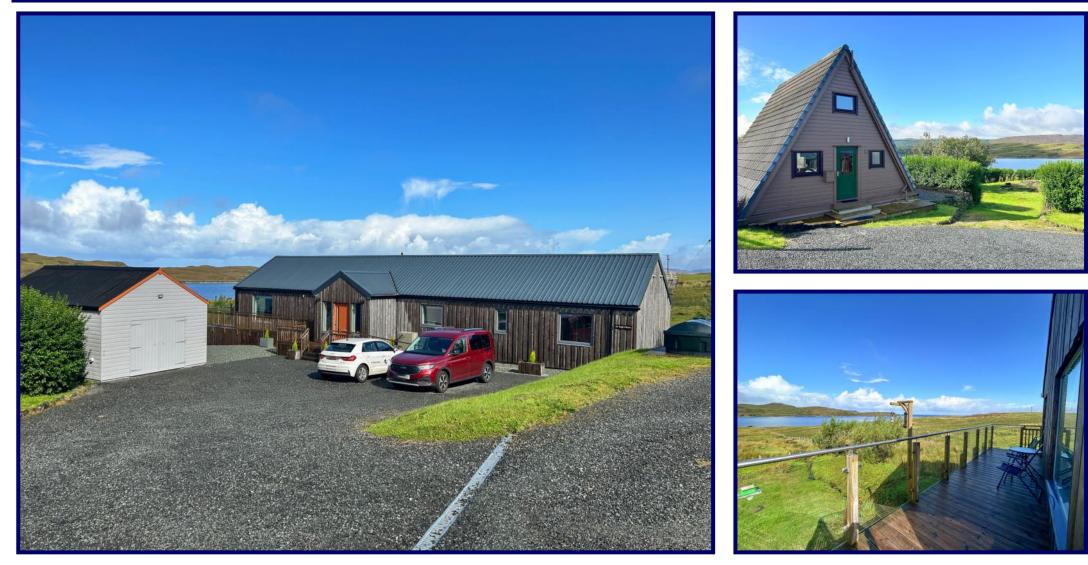

## An Taigh Chearc & The Chalet, 1 Kildonan, Edinbane, Isle of Skye, IV51 9PU. Offers Over £480,000

Modern Detached House with Detached Chalet Main House 3 Bedroom (3 en-suite) & Two Bedroom Chalet Generous Garden Grounds with Building Plot Triple Glazing and Oil Fired Central Heating Sea Views Walk-in Condition

### **Description:**

An Taigh Chearc offers an exciting opportunity to purchase a modern architect designed three bedroom property complete with an additional two bedroom chalet and building plot in the peaceful township of Kildonan boasting uninterrupted views over the Minch towards Harris.An Taigh Chearc offers prospective purchasers the opportunity to purchase a beautiful contemporary home located in a picturesque setting boasting widespread views over the Minch towards the Isle of Harris. Completed in 2022 and finished to a very high standard the property is presented in immaculate condition with stylish modern décor throughout. The property boasts large picture windows which allows an abundance of natural light to flood the rooms. The property is presented in walk-in condition offering spacious, modern family living decorated in neutral tones throughout.

The accommodation within comprises of: entrance porch, hallway, lounge/ kitchen/dining room, utility room and three en-suite double bedrooms. The property further benefits from Aluclad triple double glazing throughout and oil fired central heating, MVHR system and bio ethanol fire in the lounge. The Chalet is a detached A-frame timber property. The accommodation within comprises of an entrance vestibule, kitchen, lounge/dining room and shower room on the ground floor with two bedrooms located on the first floor. The chalet benefits from double glazing and electric central heating.

Externally, the property is set within generous garden grounds which are mainly laid to neat areas of lawn an established shrubs and bushes. The property is accessed via a private gravel driveway with ample parking available to the front of the property. In addition is a large garage/workshop with electricity connected and building plot. Full planning permission was previously granted in July 2010 for the erection of a single storey two bedroom bungalow property under planning reference number 10/01889/FUL. Interested parties are advised to contact Highland Council Planning Department directly by telephone at 01349 886608.