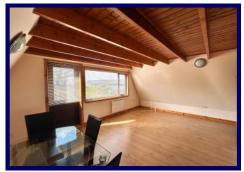

The accommodation within comprises of: entrance porch, hallway, lounge/ kitchen/dining room, utility room and three en-suite double bedrooms. The property further benefits from Aluclad triple double glazing throughout and oil fired central heating, MVHR system and bio ethanol fire in the lounge. The Chalet is a detached A-frame timber property. The accommodation within comprises of an entrance vestibule, kitchen, lounge/dining room and shower room on the ground floor with two bedrooms located on the first floor. The chalet benefits from double glazing and electric central heating.

### **Ground Floor:**

Entrance Vestibule: 1.52m x 1.09m (4'11" x 1'09") Kitchen: 3.70m x 1.91m (12'01" x 6'03") at max. Lounge: 5.88m x 4.67m (19'03" x 15'03") at max. Shower Room: 2.21m x 2.00m (7'02" x 6'06")

### First Floor

**Bedroom One:** 3.75m x 2.10m (12'03" x 6'10"). **Bedroom Two:** 3.56m x 2.78m (11'08" x 9'01").