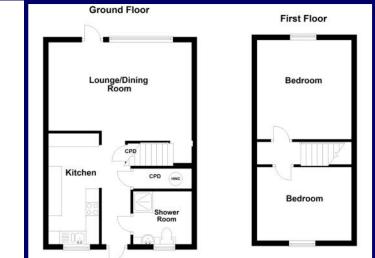

The accommodation within comprises of: entrance porch, hallway, lounge/ kitchen/dining room, utility room and three en-suite double bedrooms. The property further benefits from Aluclad triple double glazing throughout and oil fired central heating, MVHR system and bio ethanol fire in the lounge. The Chalet is a detached A-frame timber property. The accommodation within comprises of an entrance vestibule, kitchen, lounge/dining room and shower room on the ground floor with two bedrooms located on the first floor. The chalet benefits from double glazing and electric central heating.

### **Ground Floor:**

Entrance Vestibule: 1.52m x 1.09m (4'11" x 1'09") Kitchen: 3.70m x 1.91m (12'01" x 6'03") at max. Lounge: 5.88m x 4.67m (19'03" x 15'03") at max. Shower Room: 2.21m x 2.00m (7'02" x 6'06")

### First Floor

**Bedroom One:** 3.75m x 2.10m (12'03" x 6'10"). **Bedroom Two:** 3.56m x 2.78m (11'08" x 9'01").