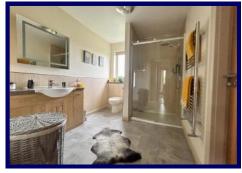

The accommodation within comprises of: entrance porch, hallway, lounge/ kitchen/dining room, utility room and three en-suite double bedrooms. The property further benefits from Aluclad triple double glazing throughout and oil fired central heating, MVHR system and bio ethanol fire in the lounge. The Chalet is a detached A-frame timber property. The accommodation within comprises of an entrance vestibule, kitchen, lounge/dining room and shower room on the ground floor with two bedrooms located on the first floor. The chalet benefits from double glazing and electric central heating.