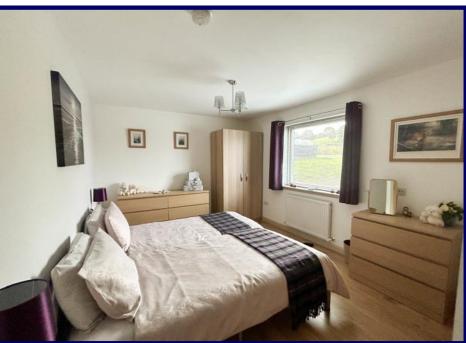

The accommodation within comprises of: entrance porch, hallway, lounge/ kitchen/dining room, utility room and three en-suite double bedrooms. The property further benefits from Aluclad triple double glazing throughout and oil fired central heating, MVHR system and bio ethanol fire in the lounge. The Chalet is a detached A-frame timber property. The accommodation within comprises of an entrance vestibule, kitchen, lounge/dining room and shower room on the ground floor with two bedrooms located on the first floor. The chalet benefits from double glazing and electric central heating.

### **Ground Floor**

**Entrance Porch:** 2.83m x 1.86m (9'03" x 6'01") **Hallway:** 7.97m x 2.53m (26'01" x 8'03") at max.

Lounge/Kitchen/Dining Room: 8.34m x 6.20m (27'04" x 20'04") at max. Utility Room: 2.61m x 1.87m (8'06" x 6'01") Master Bedroom: 4.81m x 3.08m (15'09" x 10'01") at max. Jack and Jill Shower Room: 3.07m x 2.31m

(10'00" x 7'07")

**Bedroom Two:** 4.62m x 3.18m (15'01" x 10'05") at max.

En-suite: 2.38m x 1.87m (7'09" x 6'01")

Bedroom Three: 4.62m x 2.89m (15'01" x 9'05")

at max.

**En-Suite:** 1.97m x 1.59m (6'05" x 5'02")