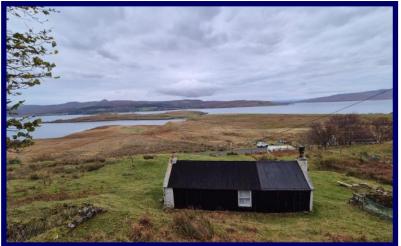

#### **Details:**

8 Gedintailor presents purchasers with a fantastic opportunity to create a lovely dwelling house or holiday retreat in the highly desirable area of Braes from where spectacular views across the Sound of Raasay and towards Dun Caan and Ben Tianavaig beyond are afforded.

8 Gedintailor is a decrofted site with an original croft house, set in approximately 0.57 acres of land, or thereby, boasting stunning views towards Raasay and Ben Tianavaig. Distant views are also afforded to the Five Sisters of Kintail. The current dwelling is in need of full renovation and offers the purchaser the opportunity to create a truly unique home in a beautiful location.