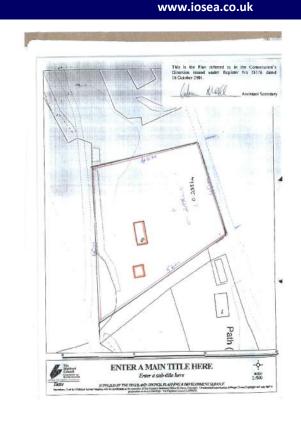

## 8 Gedintailor, Braes, Isle of Skye, IV55 8GD.

Offers Over £135,000

House site extending to 0.57 acres, or thereby (to be conformed by title) Uninterrupted Sea Views

Existing buildings on site. Power and water connection

8 Gedintailor is a decrofted site with an original croft house, set in approximately 0.57 acres of land, or thereby, boasting stunning views towards Raasay and Ben Tianavaig. Distant views are also afforded to the Five Sisters of Kintail. The current dwelling is in need of full renovation and offers the purchaser the opportunity to create a truly unique home in a beautiful location.

The site property benefits from having electricity and water is connected to an outside tap at the front door.

The decrofted site is approximately 0.57 acres, or thereby, with a driveway leading from the main township road. A detached tin byre sits adjacent to the cottage and is currently used for storage.