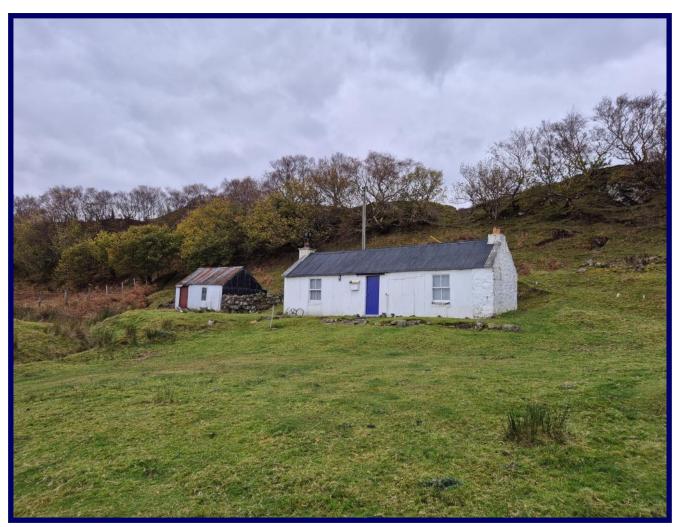

8 Gedintailor is a decrofted site with an original croft house, set in approximately 0.57 acres of land, or thereby, boasting stunning views towards Raasay and Ben Tianavaig. Distant views are also afforded to the Five Sisters of Kintail. The current dwelling is in need of full renovation and offers the purchaser the opportunity to create a truly unique home in a beautiful location.

The site property benefits from having electricity and water is connected to an outside tap at the front door.

The decrofted site is approximately 0.57 acres, or thereby, with a driveway leading from the main township road. A detached tin byre sits adjacent to the cottage and is currently used for storage.