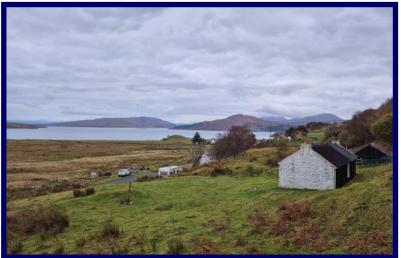

#### **Details:**

8 Gedintailor presents purchasers with a fantastic opportunity to create a lovely dwelling house or holiday retreat in the highly desirable area of Braes from where spectacular views across the Sound of Raasay and towards Dun Caan and Ben Tianavaig beyond are afforded.

#### **Location:**

Gedintailor is a small crofting township in the area known as Braes just 7 miles from Portree offering a rural location for those wishing to enjoy the peace and quiet, walking and the local wildlife. Close by is Tianavaig Bay, Ben Tianavaig and The Aird – a small peninsula with both a sand and pebble beach and spectacular sea and mountain views. The island's capital Portree is only 15 minutes away by car where you have many amenities including a supermarket, petrol station, banks, shops, doctors surgery, primary and secondary school, bars and restaurants.