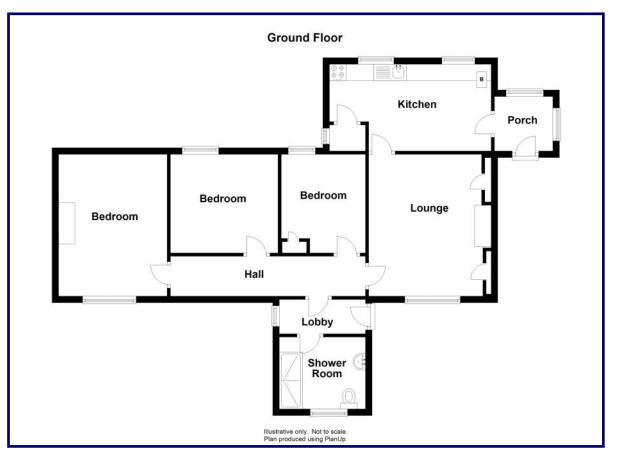

## Room sizes Ground Floor

#### **Entrance Lobby**

2.61m x 1.04m (8'06" x 3'04").

#### **Shower Room**

2.60m x 2.18m (8'06" x 7'01").

### Hallway

5.91m x 1.21m (19'04" x 3'11").

### Lounge

4.29m x 3.71m (14'01" x 12'01").

## Kitchen

4.90m x 2.63m (16'00" x 8'07").

## **Rear Porch**

1.65m x 1.77m (5'04" x 5'09").

## **Bedroom One**

3.29 x 4.30m (10'09" x 14'01").

## Bedroom Two

3.05m x 3.26m (9'11" x 10'08").

## **Bedroom Three**

2.99m x 2.58m (9'09" x 8'05").