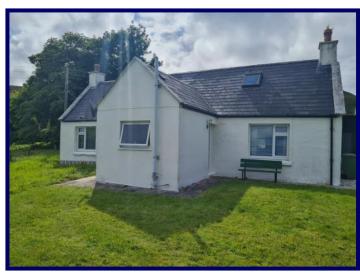

Set within generous garden grounds, the property benefits from oil-fired central heating, double glazing throughout and an open fire place in the lounge. The accommodation within comprises of; Entrance lobby, Shower Room, Hallway, Lounge, Kitchen, Three Bedrooms and Rear Porch. The attic rooms are accessed via a ladder from the hallway and offer development potential subject to obtaining the correct planning consents

Externally, the property is set within generous garden grounds which are mainly laid to lawn. A small burn runs through the grounds. The property is accessed via a driveway off the township road with parking available to the side of the property.