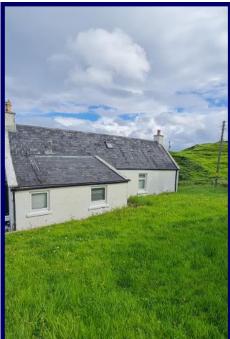

## Offers Over £140000

Detached Cottage Three Bedrooms

6A Flodigarry, Isle of Skye, IV51 9HZ

Fully Enclosed Garden Grounds Double Glazing and Oil Central Heating

Stunning Views Quiet Location

### **Description:**

6A Flodigarry is a charming three bedroom detached cottage located in the scenic township of Flodigarry. The cottage sits in an enviable position affording stunning sea views.

6A Flodigarry is a traditional three-bedroom cottage set within private garden grounds in the tranquil township of Flodigarry on Skye's rugged north coast affording stunning views over Flodigarry Island towards the sea.

Set within generous garden grounds, the property benefits from oil-fired central heating, double glazing throughout and an open fire place in the lounge. The accommodation within comprises of; Entrance lobby, Shower Room, Hallway, Lounge, Kitchen, Three Bedrooms and Rear Porch. The attic rooms are accessed via a ladder from the hallway and offer development potential subject to obtaining the correct planning consents