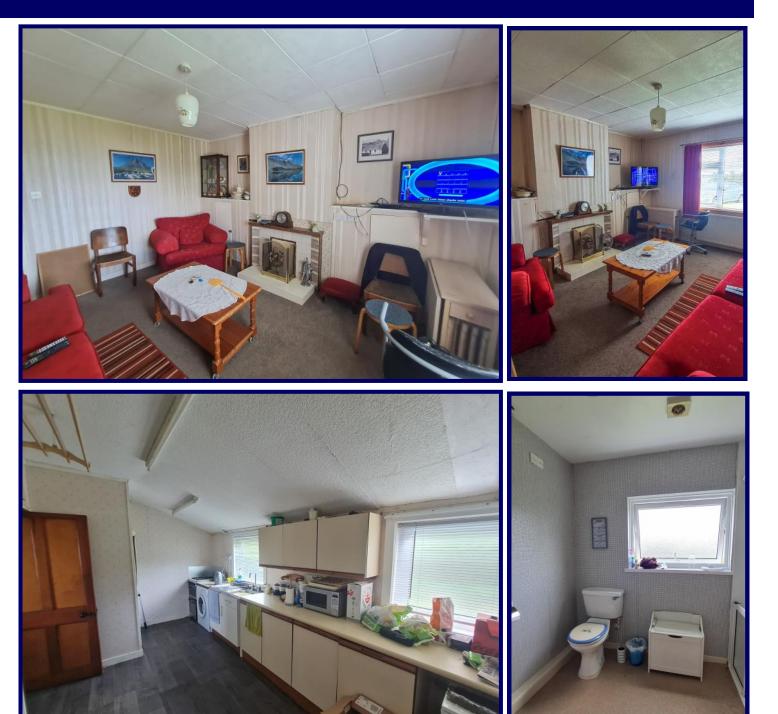

Set within generous garden grounds, the property benefits from oil-fired central heating, double glazing throughout and an open fire place in the lounge. The accommodation within comprises of; Entrance lobby, Shower Room, Hallway, Lounge, Kitchen, Three Bedrooms and Rear Porch. The attic rooms are accessed via a ladder from the hallway and offer development potential subject to obtaining the correct planning consents

### Lounge

4.29m x 3.71m (14'01" x 12'01").

## Kitchen

4.90m x 2.63m (16'00" x 8'07").