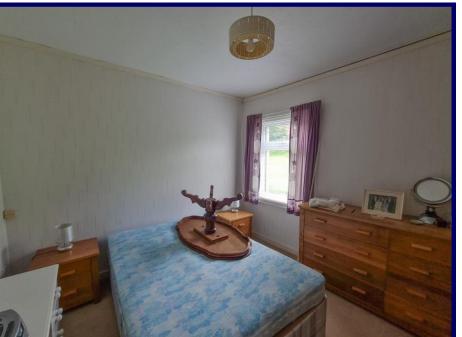

## **Bedroom One**

3.29 x 4.30m (10'09" x 14'01").

## Bedroom Two

3.05m x 3.26m (9'11" x 10'08").

## **Bedroom Three**

2.99m x 2.58m (9'09" x 8'05").