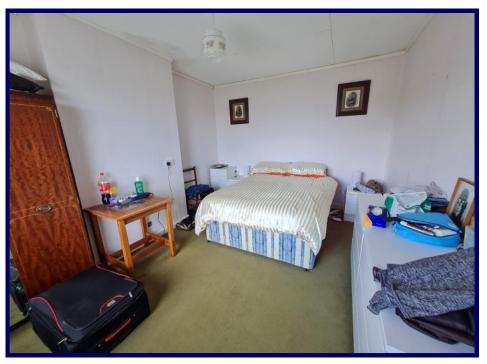

## **Bedroom One**

3.29 x 4.30m (10'09" x 14'01").

## Bedroom Two

3.05m x 3.26m (9'11" x 10'08").

## **Bedroom Three**

2.99m x 2.58m (9'09" x 8'05").