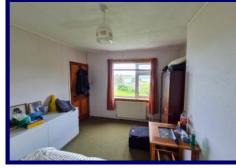

## **Bedroom One**

3.29 x 4.30m (10'09" x 14'01").

## Bedroom Two

3.05m x 3.26m (9'11" x 10'08").

## **Bedroom Three**

2.99m x 2.58m (9'09" x 8'05").