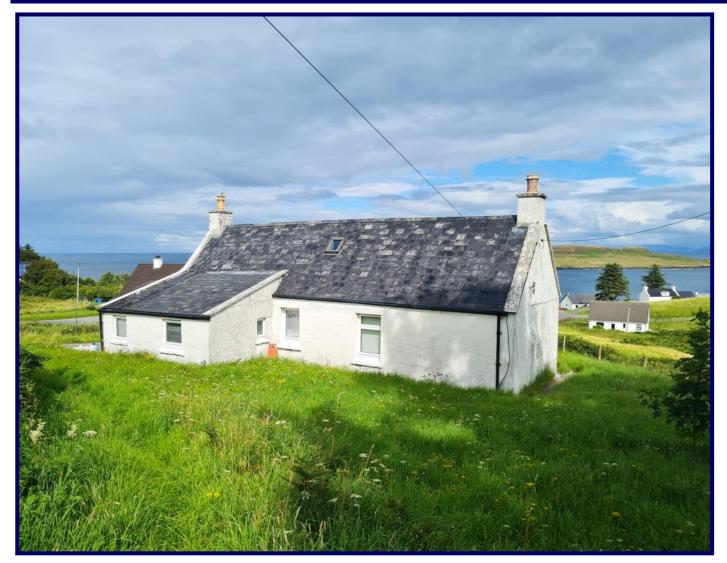

## Offers Over £140000

Detached Cottage Three Bedrooms

6A Flodigarry, Isle of Skye, IV51 9HZ

Fully Enclosed Garden Grounds Double Glazing and Oil Central Heating

Stunning Views Quiet Location

### **Description:**

6A Flodigarry is a charming three bedroom detached cottage located in the scenic township of Flodigarry. The cottage sits in an enviable position affording stunning sea views.

6A Flodigarry is a traditional three-bedroom cottage set within private garden grounds in the tranquil township of Flodigarry on Skye's rugged north coast affording stunning views over Flodigarry Island towards the sea.

Set within generous garden grounds, the property benefits from oil-fired central heating, double glazing throughout and an open fire place in the lounge. The accommodation within comprises of; Entrance lobby, Shower Room, Hallway, Lounge, Kitchen, Three Bedrooms and Rear Porch. The attic rooms are accessed via a ladder from the hallway and offer development potential subject to obtaining the correct planning consents