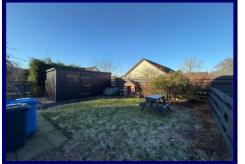

Externally the property is set within neatly kept garden grounds to the front and rear. The garden is mainly laid to grass with mature plants and shrubs. The rear garden also hosts a large storage shed measuring 18ft x 8ft.