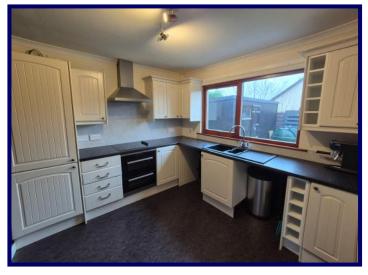

### **Ground Floor:**

Entrance Vestibule 3'06" x 3'02" (1.08m x 0.96m).

Hallway 12'02" x 6'07" (3.70m x 2.02m).

Lounge / Dining Room 10'09" x 21'08" (3.82m x 6.61m).

Kitchen 13'08" x 9'02" (4.81m x 2.80m ).