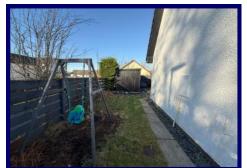

Externally the property is set within neatly kept garden grounds to the front and rear. The garden is mainly laid to grass with mature plants and shrubs. The rear garden also hosts a large storage shed measuring 18ft x 8ft.