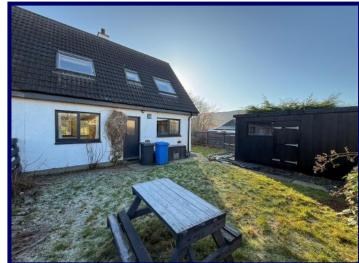

Externally the property is set within neatly kept garden grounds to the front and rear. The garden is mainly laid to grass with mature plants and shrubs. The rear garden also hosts a large storage shed measuring 18ft x 8ft.