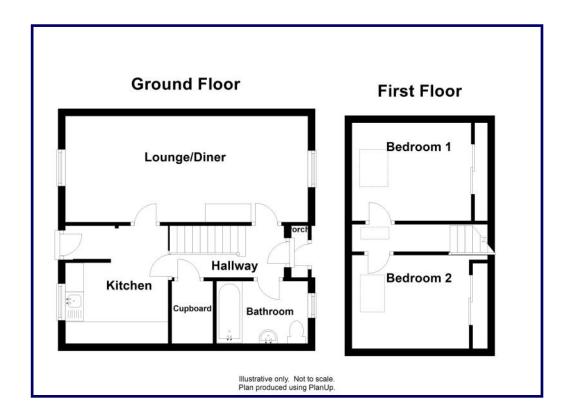

The living accommodation is set over two levels and comprises of entrance vestibule, hallway, lounge/dining room, kitchen and family bathroom on the ground floor with two double bedrooms located on the first floor. The property further benefits from double glazing throughout and oil fired central heating.

### **Ground Floor:**

Entrance Vestibule 3'06" x 3'02" (1.08m x 0.96m).

Hallway 12'02" x 6'07" (3.70m x 2.02m).

Lounge / Dining Room 10'09" x 21'08" (3.82m x 6.61m).

Kitchen 13'08" x 9'02" (4.81m x 2.80m ).

Bathroom 5'07" x 8'02" (2.49m x 1.70m).

## **Upper Floor:**

Landing Bedroom One 12'01" x 10'09" (3.20m x 3.69m).

Bedroom Two 9'03" x 12'02" (2.82m x 3.70m).