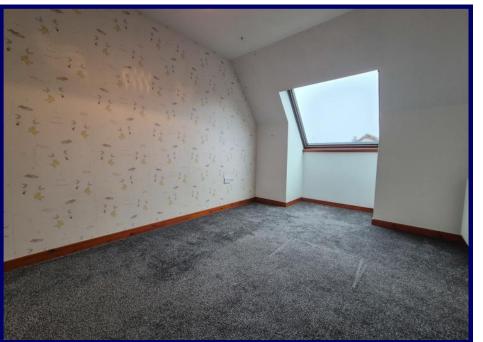

The living accommodation is set over two levels and comprises of entrance vestibule, hallway, lounge/dining room, kitchen and family bathroom on the ground floor with two double bedrooms located on the first floor. The property further benefits from double glazing throughout and oil fired central heating.

## **Upper Floor:**

Landing Bedroom One 12'01" x 10'09" (3.20m x 3.69m).

Bedroom Two 9'03" x 12'02" (2.82m x 3.70m).