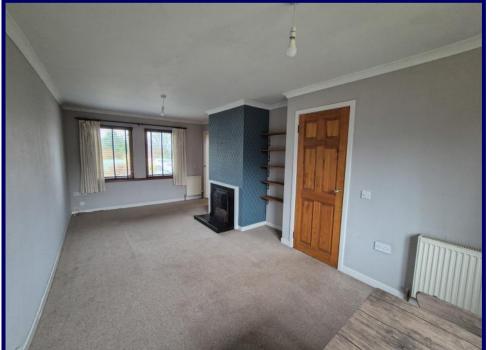

The living accommodation is set over two levels and comprises of entrance vestibule, hallway, lounge/dining room, kitchen and family bathroom on the ground floor with two double bedrooms located on the first floor. The property further benefits from double glazing throughout and oil fired central heating.

### **Ground Floor:**

Entrance Vestibule 3'06" x 3'02" (1.08m x 0.96m).

Hallway 12'02" x 6'07" (3.70m x 2.02m).

Lounge / Dining Room 10'09" x 21'08" (3.82m x 6.61m).

Kitchen 13'08" x 9'02" (4.81m x 2.80m ).