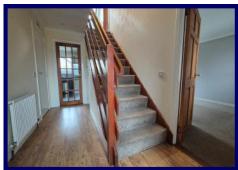

The living accommodation is set over two levels and comprises of entrance vestibule, hallway, lounge/dining room, kitchen and family bathroom on the ground floor with two double bedrooms located on the first floor. The property further benefits from double glazing throughout and oil fired central heating.

### **Ground Floor:**

Entrance Vestibule 3'06" x 3'02" (1.08m x 0.96m).

Hallway 12'02" x 6'07" (3.70m x 2.02m).

Lounge / Dining Room 10'09" x 21'08" (3.82m x 6.61m).

Kitchen 13'08" x 9'02" (4.81m x 2.80m ).