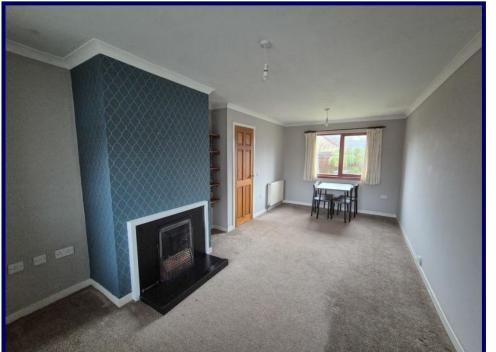

### **Ground Floor:**

Entrance Vestibule 3'06" x 3'02" (1.08m x 0.96m).

Hallway 12'02" x 6'07" (3.70m x 2.02m).

Lounge / Dining Room 10'09" x 21'08" (3.82m x 6.61m).

Kitchen 13'08" x 9'02" (4.81m x 2.80m ).