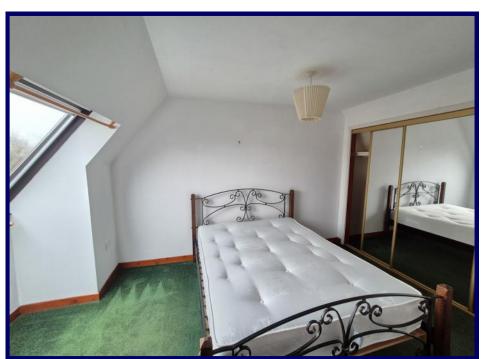

## **Upper Floor:**

Landing Bedroom One 12'01" x 10'09" (3.20m x 3.69m).

Bedroom Two 9'03" x 12'02" (2.82m x 3.70m).