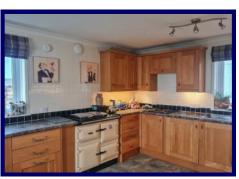

## **Description:**

'Pencarrow' 3 Borneskitaig is a substantial, detached four bedroom property set within the friendly crofting township of Borneskitaig affording stunning views across Camus More Bay and The Minch towards The Outer Isles. Decorated in neutral tones throughout, 3 Borneskitaig, Kilmuir is a substantial detached property set within low maintenance garden grounds in a stunning position affording widespread sea views across Camus More Bay and The Minch towards the Western Isles. On a clear day you can also see all the way to the Cuillin Range. The original croft house has been extended, finished to a high standard and offers spacious accommodation throughout. The accommodation within is spread over two floors with the ground floor consisting of a welcoming entrance porch, lounge, sitting room, hallway, family bathroom, utility room, kitchen/diner, and family bathroom. There is a large annex/store room at one side of the property which houses a Finnish sauna and is an ideal area to store bikes, kayaks, paddleboards, etc. Two separate staircases lead to the upper floor where you will find three double bedrooms, a fourth single bedroom and two toilets & shower rooms. The property further benefits from full fibre broadband, UPVC double glazing, oil-fired central heating and Karndean flooring throughout the ground floor. There is a wood burning stove in the sitting room. In the annex/store room is a Harvia Finnish sauna offering the perfect place to de-stress.

Bathroom 2.86m x 2.14m (9'04" x 7'00") at max.

Kitchen 3.39m x 4.79m (11'01" x 15'08").

Utility 1.80m x 1.89m (5'10" x 6'02").

Annex / Store Room 4.96m x 3.85m (16'03" x 12'07").