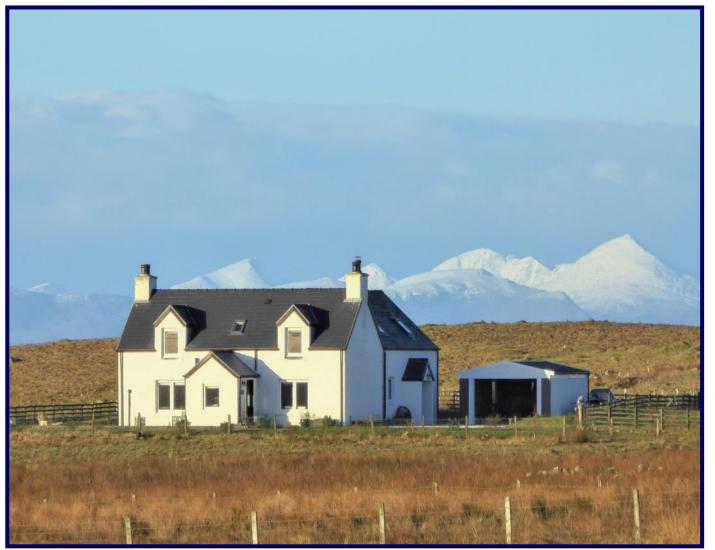

## The Isle of Skye Estate Agency

Portree Office: sales@iosea.co.uk

01478 612 683

Kyle Office: kyle@iosea.co.uk

01599 534 555

Pencarrow, 3 Borneskitaig, Kilmuir, Isle of Skye, IV51 9YS.

Large Detached House Four Bedrooms

Double Glazing and Oil Central Heating Private Garden Grounds Offers Over £350,000

Stunning Views
Walk-in Condition

## **Description:**

'Pencarrow' 3 Borneskitaig is a substantial, detached four bedroom property set within the friendly crofting township of Borneskitaig affording stunning views across Camus More Bay and The Minch towards The Outer Isles. Decorated in neutral tones throughout, 3 Borneskitaig, Kilmuir is a substantial detached property set within low maintenance garden grounds in a stunning position affording widespread sea views across Camus More Bay and The Minch towards the Western Isles. On a clear day you can also see all the way to the Cuillin Range. The original croft house has been extended, finished to a high standard and offers spacious accommodation throughout. The accommodation within is spread over two floors with the ground floor consisting of a welcoming entrance porch, lounge, sitting room, hallway, family bathroom, utility room, kitchen/diner, and family bathroom. There is a large annex/store room at one side of the property which houses a Finnish sauna and is an ideal area to store bikes, kayaks, paddleboards, etc. Two separate staircases lead to the upper floor where you will find three double bedrooms, a fourth single bedroom and two toilets & shower rooms. The property further benefits from full fibre broadband, UPVC double glazing, oil-fired central heating and Karndean flooring throughout the ground floor. There is a wood burning stove in the sitting room. In the annex/store room is a Harvia Finnish sauna offering the perfect place to de-stress.