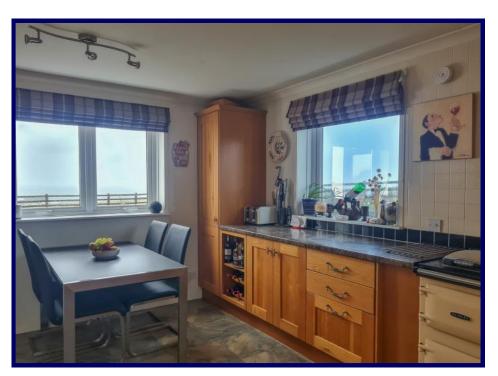

## **Description:**

'Pencarrow' 3 Borneskitaig is a substantial, detached four bedroom property set within the friendly crofting township of Borneskitaig affording stunning views across Camus More Bay and The Minch towards The Outer Isles. Decorated in neutral tones throughout, 3 Borneskitaig, Kilmuir is a substantial detached property set within low maintenance garden grounds in a stunning position affording widespread sea views across Camus More Bay and The Minch towards the Western Isles. On a clear day you can also see all the way to the Cuillin Range. The original croft house has been extended, finished to a high standard and offers spacious accommodation throughout. The accommodation within is spread over two floors with the ground floor consisting of a welcoming entrance porch, lounge, sitting room, hallway, family bathroom, utility room, kitchen/diner, and family bathroom. There is a large annex/store room at one side of the property which houses a Finnish sauna and is an ideal area to store bikes, kayaks, paddleboards, etc. Two separate staircases lead to the upper floor where you will find three double bedrooms, a fourth single bedroom and two toilets & shower rooms. The property further benefits from full fibre broadband, UPVC double glazing, oil-fired central heating and Karndean flooring throughout the ground floor. There is a wood burning stove in the sitting room. In the annex/store room is a Harvia Finnish sauna offering the perfect place to de-stress.

Bathroom 2.86m x 2.14m (9'04" x 7'00") at max.

Kitchen 3.39m x 4.79m (11'01" x 15'08").

Utility 1.80m x 1.89m (5'10" x 6'02").

Annex / Store Room 4.96m x 3.85m (16'03" x 12'07").