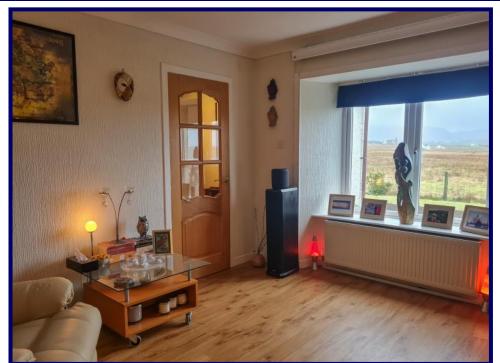

## **Description:**

'Pencarrow' 3 Borneskitaig is a substantial, detached four bedroom property set within the friendly crofting township of Borneskitaig affording stunning views across Camus More Bay and The Minch towards The Outer Isles. Decorated in neutral tones throughout, 3 Borneskitaig, Kilmuir is a substantial detached property set within low maintenance garden grounds in a stunning position affording widespread sea views across Camus More Bay and The Minch towards the Western Isles. On a clear day you can also see all the way to the Cuillin Range. The original croft house has been extended, finished to a high standard and offers spacious accommodation throughout. The accommodation within is spread over two floors with the ground floor consisting of a welcoming entrance porch, lounge, sitting room, hallway, family bathroom, utility room, kitchen/diner, and family bathroom. There is a large annex/store room at one side of the property which houses a Finnish sauna and is an ideal area to store bikes, kayaks, paddleboards, etc. Two separate staircases lead to the upper floor where you will find three double bedrooms, a fourth single bedroom and two toilets & shower rooms. The property further benefits from full fibre broadband, UPVC double glazing, oil-fired central heating and Karndean flooring throughout the ground floor. There is a wood burning stove in the sitting room. In the annex/store room is a Harvia Finnish sauna offering the perfect place to de-stress.

#### **Ground Floor**

Entrance Porch 1.88m x 2.15m (6'02" x 7'00")

Hallway 2.19m x 8.13m (7'02" x 26'07") at max.

Lounge / Study 3.34m x 4.12m (10'11" x 13'02")

Sitting Room 3.64m x 4.02m (11'11'' x 13'02'') at max.