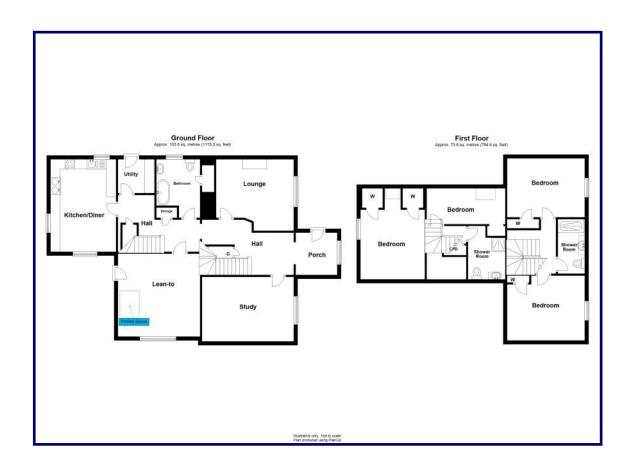

## **Room sizes**

#### **Ground Floor**

Entrance Porch 1.88m x 2.15m (6'02" x 7'00")

Hallway 2.19m x 8.13m (7'02" x 26'07") at max.

Lounge / Study 3.34m x 4.12m (10'11" x 13'02")

Sitting Room 3.64m x 4.02m (11'11'' x 13'02'') at max.

Bathroom 2.86m x 2.14m (9'04" x 7'00") at max.

Kitchen 3.39m x 4.79m (11'01" x 15'08").

Utility 1.80m x 1.89m (5'10" x 6'02").

Annex / Store Room 4.96m x 3.85m (16'03" x 12'07").

### First Floor (front)

Bedroom One 3.36m x 4.09m (11'00" x 13'05").

Bedroom Two 3.45m x 4.08m (11'03" x 13'04").

Shower Room 2.82m x 1.39m (9'03" x 4'06").

### First Floor (rear)

Bedroom Three 3.33m x 3.27m (10'11" x 10'08").

Fourth Single Bedroom 1.86m  $\times$  4.06m (6'01"  $\times$  13'04").