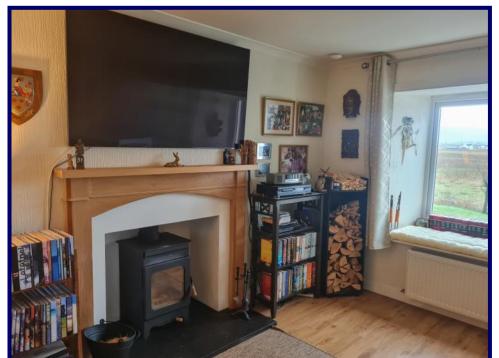

## **Description:**

'Pencarrow' 3 Borneskitaig is a substantial, detached four bedroom property set within the friendly crofting township of Borneskitaig affording stunning views across Camus More Bay and The Minch towards The Outer Isles. Decorated in neutral tones throughout, 3 Borneskitaig, Kilmuir is a substantial detached property set within low maintenance garden grounds in a stunning position affording widespread sea views across Camus More Bay and The Minch towards the Western Isles. On a clear day you can also see all the way to the Cuillin Range. The original croft house has been extended, finished to a high standard and offers spacious accommodation throughout. The accommodation within is spread over two floors with the ground floor consisting of a welcoming entrance porch, lounge, sitting room, hallway, family bathroom, utility room, kitchen/diner, and family bathroom. There is a large annex/store room at one side of the property which houses a Finnish sauna and is an ideal area to store bikes, kayaks, paddleboards, etc. Two separate staircases lead to the upper floor where you will find three double bedrooms, a fourth single bedroom and two toilets & shower rooms. The property further benefits from full fibre broadband, UPVC double glazing, oil-fired central heating and Karndean flooring throughout the ground floor. There is a wood burning stove in the sitting room. In the annex/store room is a Harvia Finnish sauna offering the perfect place to de-stress.