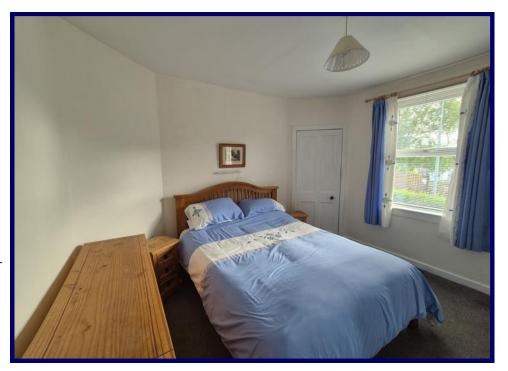

## **Bedroom One**

3.63m x 3.43m (11'11" x 11'03").

## **Bedroom Two**

3.42m x 3.19m (11'02" x 10'05").