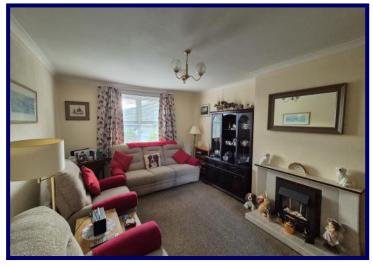

The accommodation within is set out over one level and comprises; entrance vestibule, hallway, lounge, shower room, kitchen, utility room and two double bedrooms. The property further benefits from newly fitted double glazing throughout and electric storage and heating. Externally the property boasts a small, low maintenance garden to the front and a larger garden to the rear providing plenty of space for parking. The rear garden has access from Martin Crescent.

# Lounge

3.47m x 4.85m (15'11" x 11'04").