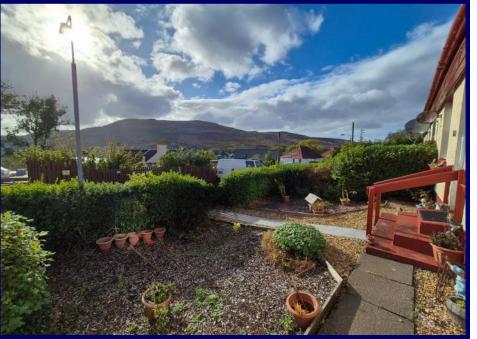

The accommodation within is set out over one level and comprises; entrance vestibule, hallway, lounge, shower room, kitchen, utility room and two double bedrooms. The property further benefits from newly fitted double glazing throughout and electric storage and heating. Externally the property boasts a small, low maintenance garden to the front and a larger garden to the rear providing plenty of space for parking. The rear garden has access from Martin Crescent.