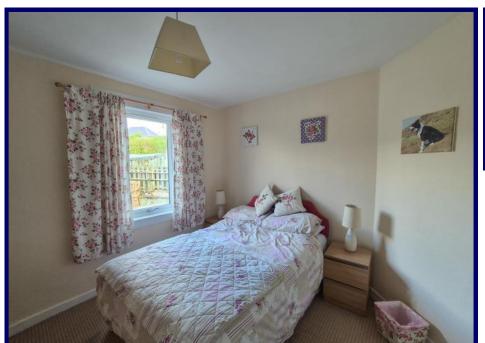

## **Bedroom One**

3.63m x 3.43m (11'11" x 11'03").

## **Bedroom Two**

3.42m x 3.19m (11'02" x 10'05").