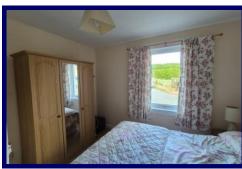

## **Bedroom One**

3.63m x 3.43m (11'11" x 11'03").

## **Bedroom Two**

3.42m x 3.19m (11'02" x 10'05").