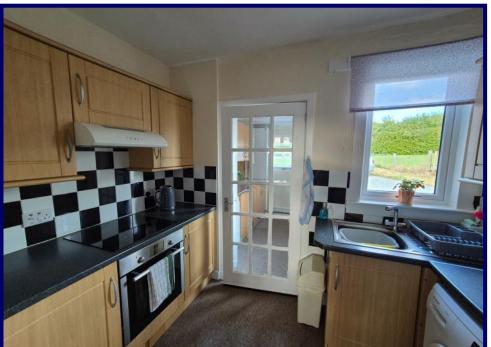

The accommodation within is set out over one level and comprises; entrance vestibule, hallway, lounge, shower room, kitchen, utility room and two double bedrooms. The property further benefits from newly fitted double glazing throughout and electric storage and heating. Externally the property boasts a small, low maintenance garden to the front and a larger garden to the rear providing plenty of space for parking. The rear garden has access from Martin Crescent.

## **Kitchen**

2.92m x 1.97m (9'06" x 6'05").