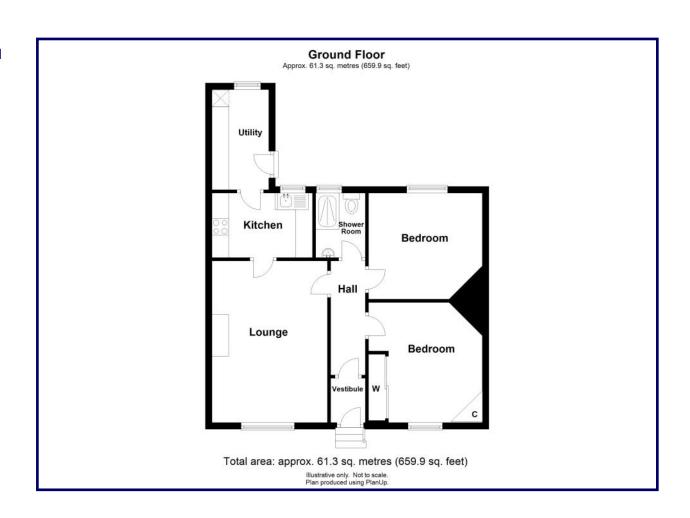

### **Room sizes:**

## **Ground Floor**

## **Entrance Vestibule**

1.33m x 1.04m (4'04" x 3'04").

## **Hallway**

3.43m x 1.04m (11'02" x 3.04").

# Lounge

3.47m x 4.85m (15'11" x 11'04").

## **Kitchen**

2.92m x 1.97m (9'06" x 6'05").

# **Utility**

3.01m x 1.71m (9'10" x 5'07").

## **Shower Room**

1.94m x 1.49m (6'04" x 4'10").

## **Bedroom One**

3.63m x 3.43m (11'11" x 11'03").

## **Bedroom Two**

3.42m x 3.19m (11'02" x 10'05").