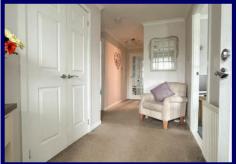

The generous accommodation within comprises of: entrance vestibule, hallway, lounge, kitchen/dining room, rear vestibule, bathroom and five bedrooms (2 en-suite). The detached annex hosts an open plan kitchen/living room, bedroom and shower room. The property further benefits from UPVC double glazing throughout, oil fired central heating in the main house and electric panel heaters in the annex.

#### **Ground Floor:**

**Entrance Vestibule:** 1.26m x 1.22m (4'01" x

4'00")

**Hallway:** 9.28m x 5.90m (30'05 x 19'04) at

max.

**Lounge:** 5.33m x 4.77m (17'05" x 15'07").

Kitchen/Dining Room: 6.32m x 3.52m (20'08" x