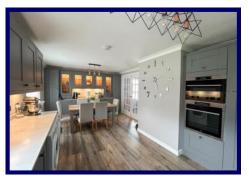

The generous accommodation within comprises of: entrance vestibule, hallway, lounge, kitchen/dining room, rear vestibule, bathroom and five bedrooms (2 en-suite). The detached annex hosts an open plan kitchen/living room, bedroom and shower room. The property further benefits from UPVC double glazing throughout, oil fired central heating in the main house and electric panel heaters in the annex.

#### **Ground Floor:**

**Entrance Vestibule:** 1.26m x 1.22m (4'01" x

4'00")

**Hallway:** 9.28m x 5.90m (30'05 x 19'04) at

max.

**Lounge:** 5.33m x 4.77m (17'05" x 15'07").

Kitchen/Dining Room: 6.32m x 3.52m (20'08" x