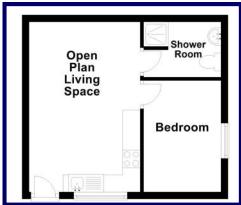

#### **Annexe:**

**Open Plan Living Room/Kitchen:** 4.85m x 3.17 (15'10" x 10'04").

**Bedroom:** 3.21m x 2.09m (10′06″ x 6′10″).

**Shower Room:** 1.97m x 1.58m (6'05" x 5'02").