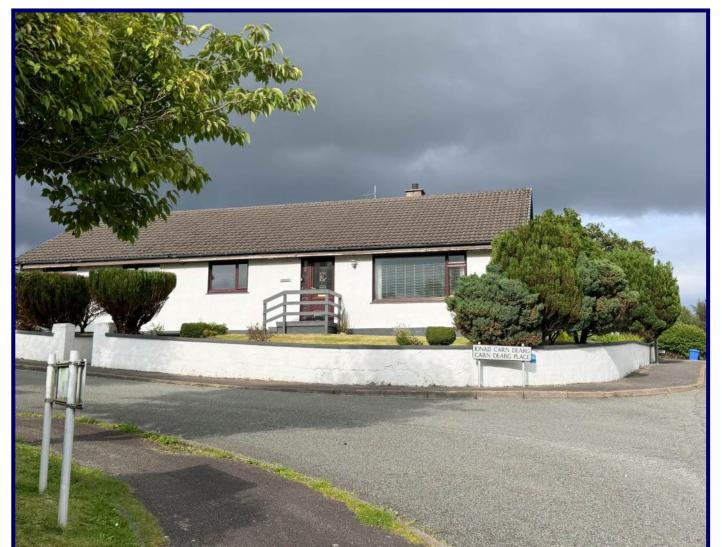

## 2 Carn Dearg Place, Portree, Isle of Skye, IV51 9PZ.

Substantial Detached Bungalow with a Self Contained Annex 5 Bedroom (2 en-suite) & A One Bedroom Annex

Private Garden Grounds UPVC Double Glazing and Oil Fired Central Heating Central Location

### **Description:**

2 Carn Dearg Place is an immaculately presented five bedroom bungalow complete with a one bedroom annex located in a quiet residential area of Portree close to all the amenities the village has to offer.

Externally, the property is set within neat and well maintained wrap around garden grounds. The garden grounds are low maintenance with an area of lawn to the front with a number of establishes shrubs and bushes. The fully enclosed garden to the rear hosts a mixture of gravel and artificial grass, there is also a decked seating area creating a secluded spot to sit and relax. The property benefits from two driveways providing ample parking to the front and side.