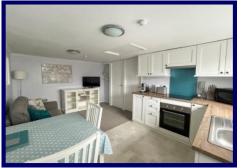

#### **Annexe:**

**Open Plan Living Room/Kitchen:** 4.85m x 3.17 (15'10" x 10'04").

**Bedroom:** 3.21m x 2.09m (10′06″ x 6′10″).

**Shower Room:** 1.97m x 1.58m (6'05" x 5'02").