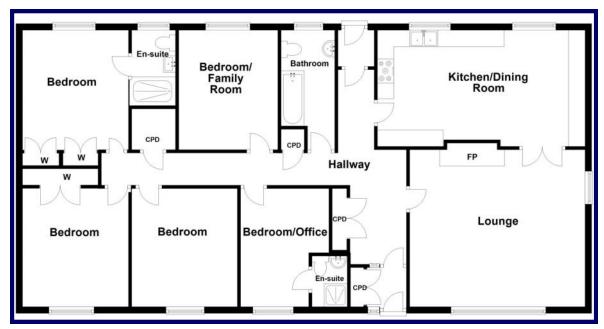

The generous accommodation within comprises of: entrance vestibule, hallway, lounge, kitchen/dining room, rear vestibule, bathroom and five bedrooms (2 en-suite). The detached annex hosts an open plan kitchen/living room, bedroom and shower room. The property further benefits from UPVC double glazing throughout, oil fired central heating in the main house and electric panel heaters in the annex.

### **Room sizes**

#### **Ground Floor:**

**Entrance Vestibule:** 1.26m x 1.22m (4'01" x

4'00")

**Hallway:** 9.28m x 5.90m (30'05 x 19'04) at

max.

**Lounge:** 5.33m x 4.77m (17'05" x 15'07").

Kitchen/Dining Room: 6.32m x 3.52m (20'08" x

11'06").

**Rear Vestibule:** 1.11m x 1.11m (3'07" x 3'07").

**Master Bedroom:** 3.52m x 3.23m (11′06″ x

10'07").

**En-Suite:** 2.30m x 1.35m (7'06" x 4'05"). **Bedroom Two:** 3.59m x 3.22m (11'09" x

10'06").

**Bedroom Three:** 3.60m x 3.21m (11'09" x

10'06").

**Bedroom Four/Office:** 3.60m x 2.08m (11'09" x

11'11")

**En-Suite:** 1.54m x 1.12m (5'01" x 3'08").

**Bedroom Five/Family Room:** 3.52m x 3.01m

(11'06" x 9'10").

**Bathroom:** 3.51m x 1.64m (11′06″ x 5′04″).

#### **Annexe:**

**Open Plan Living Room/Kitchen:** 4.85m x 3.17 (15'10" x 10'04").

**Bedroom:** 3.21m x 2.09m (10′06″ x 6′10″).

**Shower Room:** 1.97m x 1.58m (6'05" x 5'02").