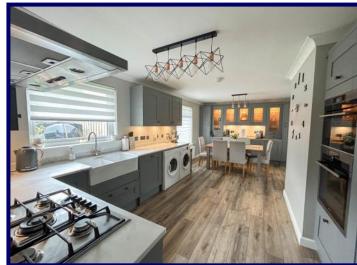

The generous accommodation within comprises of: entrance vestibule, hallway, lounge, kitchen/dining room, rear vestibule, bathroom and five bedrooms (2 en-suite). The detached annex hosts an open plan kitchen/living room, bedroom and shower room. The property further benefits from UPVC double glazing throughout, oil fired central heating in the main house and electric panel heaters in the annex.

#### **Ground Floor:**

**Entrance Vestibule:** 1.26m x 1.22m (4'01" x

4'00")

**Hallway:** 9.28m x 5.90m (30'05 x 19'04) at

max.

**Lounge:** 5.33m x 4.77m (17'05" x 15'07").

Kitchen/Dining Room: 6.32m x 3.52m (20'08" x