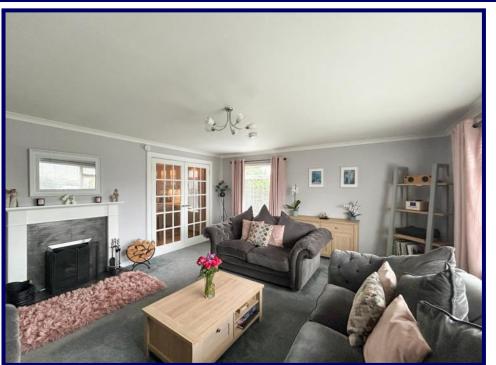

The generous accommodation within comprises of: entrance vestibule, hallway, lounge, kitchen/dining room, rear vestibule, bathroom and five bedrooms (2 en-suite). The detached annex hosts an open plan kitchen/living room, bedroom and shower room. The property further benefits from UPVC double glazing throughout, oil fired central heating in the main house and electric panel heaters in the annex.

#### **Ground Floor:**

**Entrance Vestibule:** 1.26m x 1.22m (4'01" x

4'00")

**Hallway:** 9.28m x 5.90m (30'05 x 19'04) at

max.

**Lounge:** 5.33m x 4.77m (17'05" x 15'07").

Kitchen/Dining Room: 6.32m x 3.52m (20'08" x