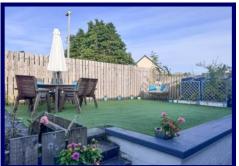

Externally, the property is set within neat and well maintained wrap around garden grounds. The garden grounds are low maintenance with an area of lawn to the front with a number of establishes shrubs and bushes. The fully enclosed garden to the rear hosts a mixture of gravel and artificial grass, there is also a decked seating area creating a secluded spot to sit and relax. The property benefits from two driveways providing ample parking to the front and side.