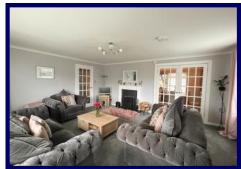

The generous accommodation within comprises of: entrance vestibule, hallway, lounge, kitchen/dining room, rear vestibule, bathroom and five bedrooms (2 en-suite). The detached annex hosts an open plan kitchen/living room, bedroom and shower room. The property further benefits from UPVC double glazing throughout, oil fired central heating in the main house and electric panel heaters in the annex.

#### **Ground Floor:**

**Entrance Vestibule:** 1.26m x 1.22m (4'01" x

4'00")

**Hallway:** 9.28m x 5.90m (30'05 x 19'04) at

max.

**Lounge:** 5.33m x 4.77m (17'05" x 15'07").

Kitchen/Dining Room: 6.32m x 3.52m (20'08" x