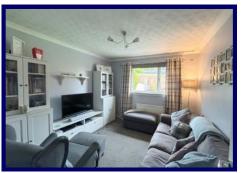

#### **Ground Floor:**

**Entrance Vestibule:** 1.26m x 1.22m (4'01" x

4'00")

**Hallway:** 9.28m x 5.90m (30'05 x 19'04) at

max.

**Lounge:** 5.33m x 4.77m (17'05" x 15'07").

Kitchen/Dining Room: 6.32m x 3.52m (20'08" x