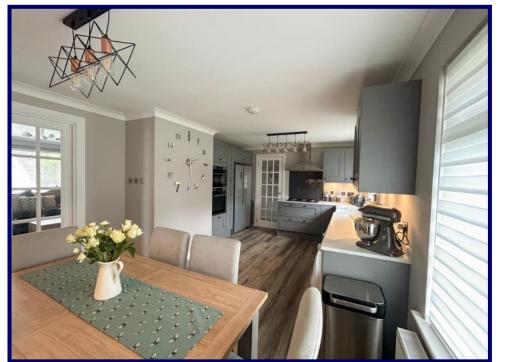

The generous accommodation within comprises of: entrance vestibule, hallway, lounge, kitchen/dining room, rear vestibule, bathroom and five bedrooms (2 en-suite). The detached annex hosts an open plan kitchen/living room, bedroom and shower room. The property further benefits from UPVC double glazing throughout, oil fired central heating in the main house and electric panel heaters in the annex.

#### **Ground Floor:**

**Entrance Vestibule:** 1.26m x 1.22m (4'01" x

4'00")

**Hallway:** 9.28m x 5.90m (30'05 x 19'04) at

max.

**Lounge:** 5.33m x 4.77m (17'05" x 15'07").

Kitchen/Dining Room: 6.32m x 3.52m (20'08" x