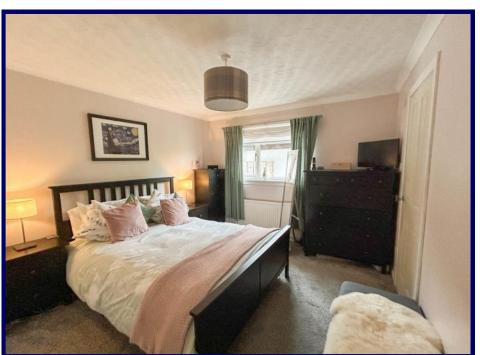

11'06").

**Rear Vestibule:** 1.11m x 1.11m (3'07" x 3'07").

**Master Bedroom:** 3.52m x 3.23m (11′06″ x

10'07").

**En-Suite:** 2.30m x 1.35m (7'06" x 4'05"). **Bedroom Two:** 3.59m x 3.22m (11'09" x

10'06").