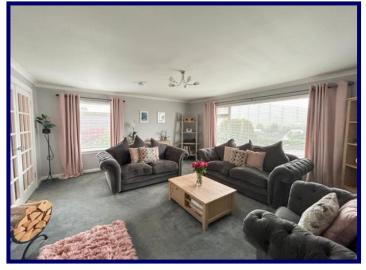

The generous accommodation within comprises of: entrance vestibule, hallway, lounge, kitchen/dining room, rear vestibule, bathroom and five bedrooms (2 en-suite). The detached annex hosts an open plan kitchen/living room, bedroom and shower room. The property further benefits from UPVC double glazing throughout, oil fired central heating in the main house and electric panel heaters in the annex.

#### **Ground Floor:**

**Entrance Vestibule:** 1.26m x 1.22m (4'01" x

4'00")

**Hallway:** 9.28m x 5.90m (30'05 x 19'04) at

max.

**Lounge:** 5.33m x 4.77m (17'05" x 15'07").

Kitchen/Dining Room: 6.32m x 3.52m (20'08" x